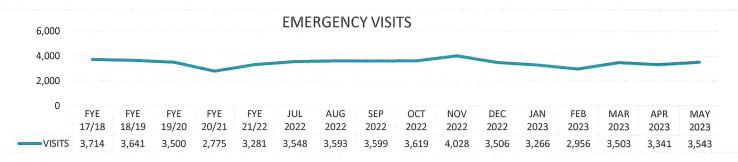

FTE is equivalent of working 40 hours per week, 80 hours per pay period. 173.3 hours per 30 day month, or 2,080 hours in a 52 week year. This calculation divides the number of hours Paid FTEs (includes Registry FTEs) paid (includes all hours paid consisting of worked hours, PTO hours, sick pay, etc.) by the number of hours in the respective work period (40, 80, etc.) Example: 500 hours paid in an 80 hour pay period = 6.25 FTE's. Divides the Total Paid FTE's by the daily average of the Adjusted Patient Days. Paid FTES per APD This is a blend of total patient days stayed in the hospital for a month, plus an equivalency factor (based on average ADJUSTED PATIENT DAYS inpatient revenue per patient day) applied to the outpatient revenues in order to account for outpatient workloads.

3-A











|         |              |                  | F                | PAID        | & W(        | ORKE              | D FTE           | 'S               |                  |                      |             |