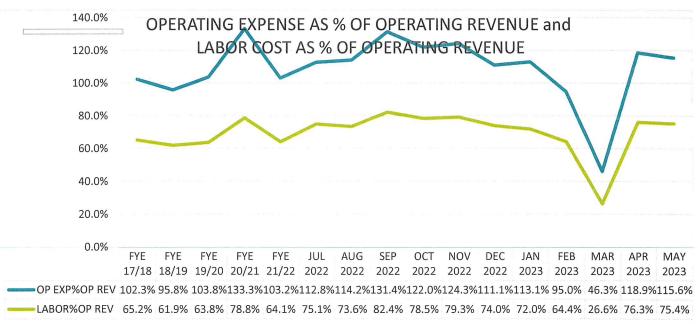

nse                                          | This measurement illustrates that Net Patient Revenues basically only cover Total Labor Expense, and that all of the Other Revenues and Supplemental Incomes are necessary to cover the remaining operational Expenses and EBIDA required to operate the Hospital.                                                                   |
| Operating Revenues (Normalized), Expenses, Staffing Expenses, and EBIDA (Normalized) | This graph illustrates the "normalization" of Operating Revenues and EBIDA, by reallocating proportionate Supplemental Revenues and related Expenses into the current month and YTD results.                                                                                                                                         |

5-0













#### SAN GORGONIO HEALTHCARE DISTRICT & HOSPITAL - BANNING, CA

Month-to Month FYE June 30, 2023

Statement of Revenue and Expense

|                                          | Statement c    | of Revenue a      | and Expense       | •            |               |                    |               |                |                |                |                |                 |                 |                                        |               |                |                 |               |
|------------------------------------------|----------------|-------------------|-------------------|--------------|---------------|--------------------|---------------|----------------|----------------|----------------|----------------|-----------------|-----------------|-----