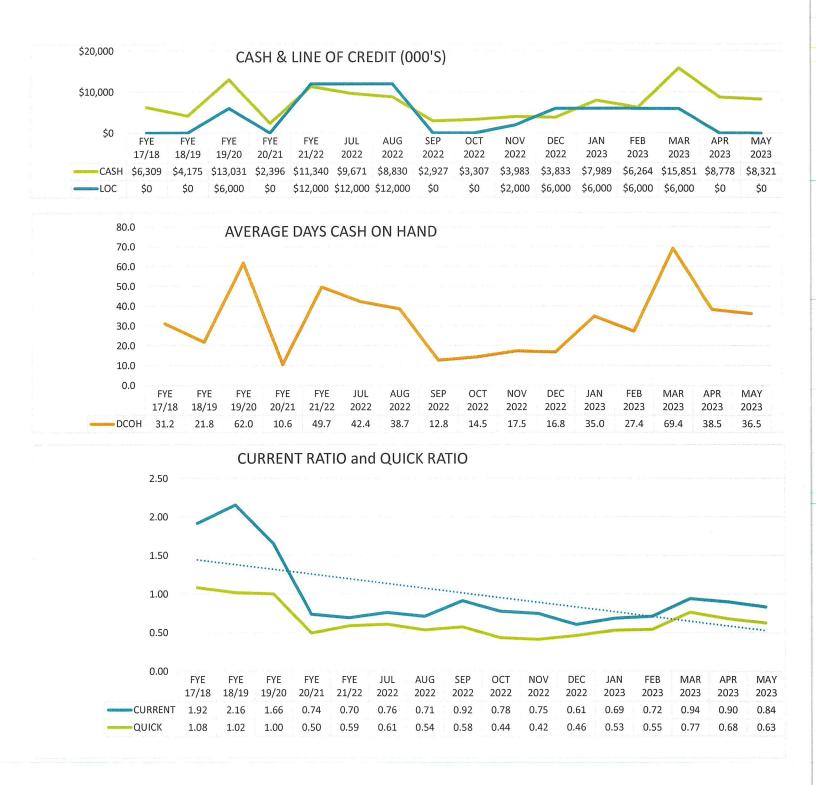

Reflects the average number of days that it takes to pay routine bills. Lower numbers are desired. Calculated by dividing the Accounts Payable amount by the historical average daily cost of routine expenses.                                                                                                                                                                 |
| Line of Credit Balance (000's)                     | The amount that is currently borrowed from a lending institution as of a given point in time.                                                                                                                                                                                                                                                                                   |

24





# **EXECUTIVE FINANCIAL SUMMARY ELEVEN MONTHS ENDING MAY 31, 2023**

|       |                                        | STATEMENT OF REV | ENUE AND EXPEN | SES | S - MO | NTH & YTD     |                |                    |
|-------|----------------------------------------|------------------|----------------|-----|--------|---------------|----------------|--------------------|
| REF   |                                        | 05/31/23         | 05/31/23       |     |        | YTD           | YTD            | YTD                |
| LINE# |                                        | ACTUAL           | BUDGET         |     | A      | ACTUAL        | BUDGET         | DIFFERENCE         |
|       |                                        |                  |                |     |        |