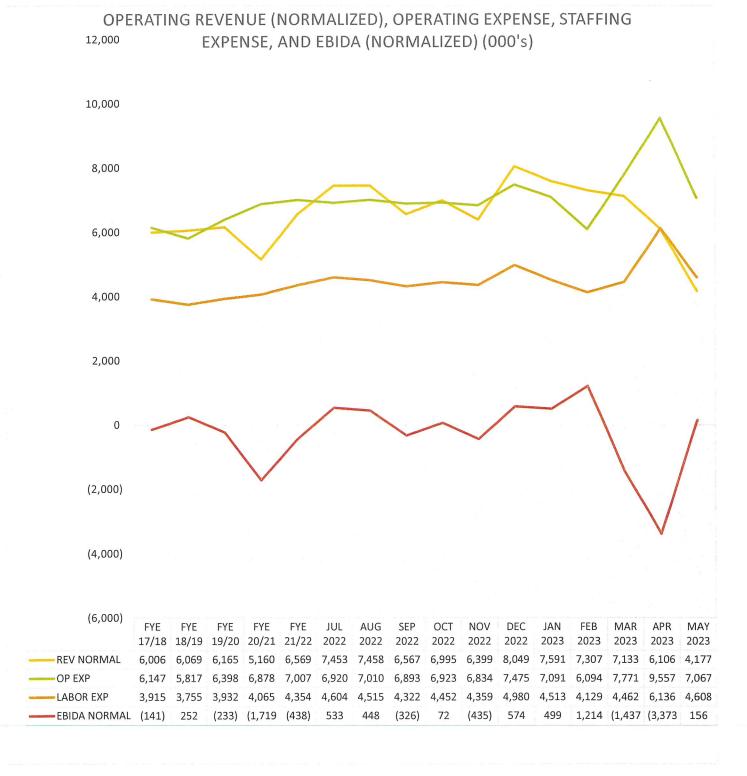

| This measurement illustrates that Net Patient Revenues basically only cover Total Labor Expense, and that all of the Other Revenues and Supplemental Incomes are necessary to cover the remaining operational Expenses and EBIDA required to operate the Hospital.                                                                   |
| Operating Revenues (Normalized), Expenses, Staffing Expenses, and EBIDA (Normalized) | This graph illustrates the "normalization" of Operating Revenues and EBIDA, by reallocating proportionate Supplemental Revenues and related Expenses into the current month and YTD results.                                                                                                                                         |

5-0













#### SAN GORGONIO HEALTHCARE DISTRICT & HOSPITAL - BANNING, CA

Month-to Month FYE June 30, 2023

Statement of Revenue and Expense

|                                          | Statement c    | of Revenue a      | and Expense       | •            |               |                    |               |                |                |                |                |                 |                 |                                        |               |                |                 |               |
|------------------------------------------|----------------|-------------------|-------------------|--------------|---------------|--------------------|---------------|----------------|----------------|----------------|----------------|-----------------|-----------------|-----------