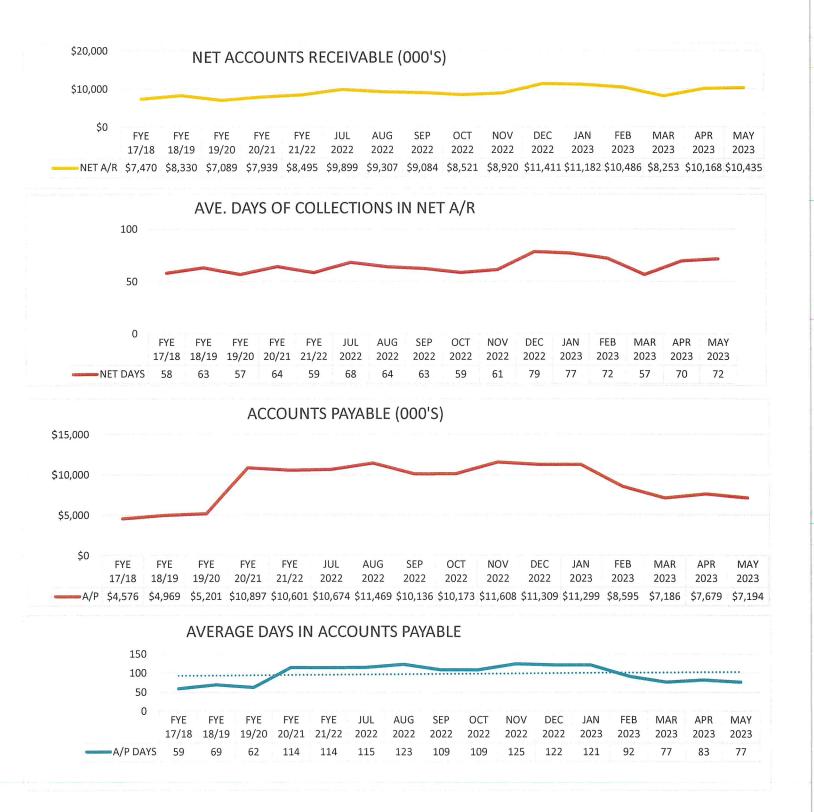

flects the average number of days that it takes to pay routine bills. Lower numbers are desired. Calculated by dividing the Accounts Payable amount by the historical average daily cost of routine expenses.                                                                                                                                                                 |
| Line of Credit Balance (000's)                     | The amount that is currently borrowed from a lending institution as of a given point in time.                                                                                                                                                                                                                                                                                   |

24





# **EXECUTIVE FINANCIAL SUMMARY ELEVEN MONTHS ENDING MAY 31, 2023**

|       |                                        | STATEMENT OF REV | ENUE AND EXPEN | SES | S - MO | NTH & YTD     |                |                    |
|-------|----------------------------------------|------------------|----------------|-----|--------|---------------|----------------|--------------------|
| REF   |                                        | 05/31/23         | 05/31/23       |     |        | YTD           | YTD            | YTD                |
| LINE# |                                        | ACTUAL           | BUDGET         |     | A      | ACTUAL        | BUDGET         | DIFFERENCE         |
|       |                                        |                  |                |     |        |