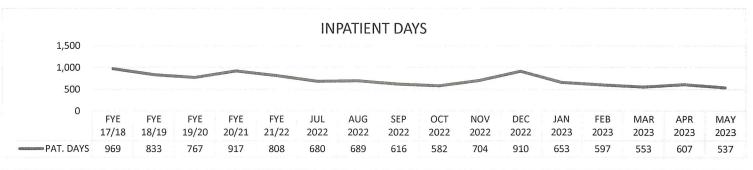

One FTE is equivalent of working 40 hours per week, 80 hours per pay period. 173.3 hours per 30 day month, or 2,080 hours in a 52 week year. This calculation divides the number of hours Paid FTEs (includes Registry FTEs) paid (includes all hours paid consisting of worked hours, PTO hours, sick pay, etc.) by the number of hours in the respective work period (40, 80, etc.) Example: 500 hours paid in an 80 hour pay period = 6.25 FTE's. Divides the Total Paid FTE's by the daily average of the Adjusted Patient Days. Paid FTES per APD This is a blend of total patient days stayed in the hospital for a month, plus an equivalency factor (based on average ADJUSTED PATIENT DAYS inpatient revenue per patient day) applied to the outpatient revenues in order to account for outpatient workloads.

3-A











|         |              |                  | F                | PAID        | & W(        | ORKE              | D FTE           | 'S               |                  |                      |             |