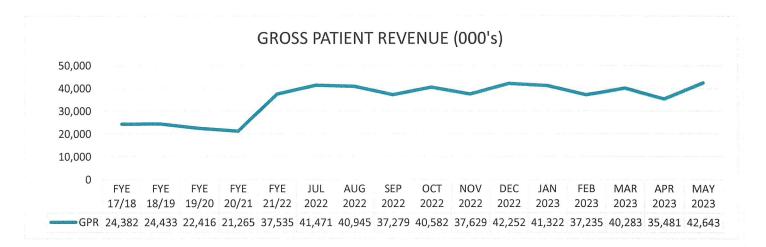

Expense                                          | This measurement illustrates that Net Patient Revenues basically only cover Total Labor Expense, and that all of the Other Revenues and Supplemental Incomes are necessary to cover the remaining operational Expenses and EBIDA required to operate the Hospital.                                                                   |
| Operating Revenues (Normalized), Expenses, Staffing Expenses, and EBIDA (Normalized) | This graph illustrates the "normalization" of Operating Revenues and EBIDA, by reallocating proportionate Supplemental Revenues and related Expenses into the current month and YTD results.                                                                                                                                         |

5-0













#### SAN GORGONIO HEALTHCARE DISTRICT & HOSPITAL - BANNING, CA

Month-to Month FYE June 30, 2023

Statement of Revenue and Expense

|                                          | Statement c    | of Revenue a      | and Expense       | •            |               |                    |               |                |                |                |                |                 |                 |                                        |               |                |                 |               |
|------------------------------------------|----------------|-------------------|-------------------|--------------|---------------|--------------------|---------------|----------------|----------------|----------------|----------------|-----------------|-----------------|-