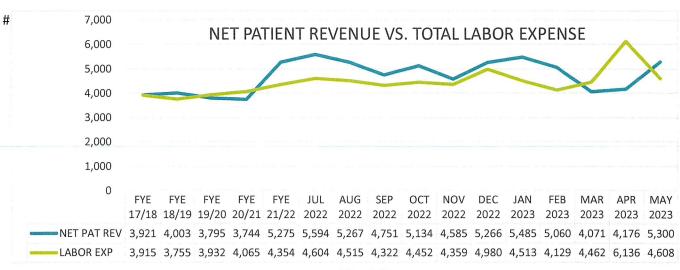

| This measurement illustrates that Net Patient Revenues basically only cover Total Labor Expense, and that all of the Other Revenues and Supplemental Incomes are necessary to cover the remaining operational Expenses and EBIDA required to operate the Hospital.                                                                   |
| Operating Revenues (Normalized), Expenses, Staffing Expenses, and EBIDA (Normalized) | This graph illustrates the "normalization" of Operating Revenues and EBIDA, by reallocating proportionate Supplemental Revenues and related Expenses into the current month and YTD results.                                                                                                                                         |

5-0













#### SAN GORGONIO HEALTHCARE DISTRICT & HOSPITAL - BANNING, CA

Month-to Month FYE June 30, 2023

Statement of Revenue and Expense

|                                          | Statement c    | of Revenue a      | and Expense       | •            |               |                    |               |                |                |                |                |                 |                 |                                        |               |                |                 |               |
|------------------------------------------|----------------|-------------------|-------------------|--------------|---------------|--------------------|---------------|----------------|----------------|----------------|----------------|-----------------|-----------------|---------