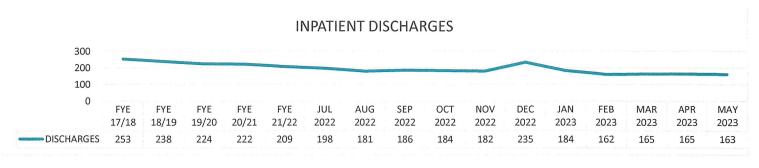

. One FTE is equivalent of working 40 hours per week, 80 hours per pay period. 173.3 hours per 30 day month, or 2,080 hours in a 52 week year. This calculation divides the number of hours Paid FTEs (includes Registry FTEs) paid (includes all hours paid consisting of worked hours, PTO hours, sick pay, etc.) by the number of hours in the respective work period (40, 80, etc.) Example: 500 hours paid in an 80 hour pay period = 6.25 FTE's. Divides the Total Paid FTE's by the daily average of the Adjusted Patient Days. Paid FTES per APD This is a blend of total patient days stayed in the hospital for a month, plus an equivalency factor (based on average ADJUSTED PATIENT DAYS inpatient revenue per patient day) applied to the outpatient revenues in order to account for outpatient workloads.

3-A











|         |              |                  | F                | PAID        | & W(        | ORKE              | D FTE           | 'S               |                  |                      |             |