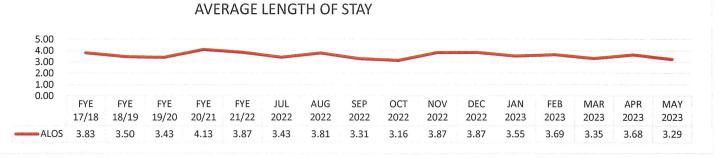

e FTE is equivalent of working 40 hours per week, 80 hours per pay period. 173.3 hours per 30 day month, or 2,080 hours in a 52 week year. This calculation divides the number of hours Paid FTEs (includes Registry FTEs) paid (includes all hours paid consisting of worked hours, PTO hours, sick pay, etc.) by the number of hours in the respective work period (40, 80, etc.) Example: 500 hours paid in an 80 hour pay period = 6.25 FTE's. Divides the Total Paid FTE's by the daily average of the Adjusted Patient Days. Paid FTES per APD This is a blend of total patient days stayed in the hospital for a month, plus an equivalency factor (based on average ADJUSTED PATIENT DAYS inpatient revenue per patient day) applied to the outpatient revenues in order to account for outpatient workloads.

3-A











|         |              |                  | F                | PAID        | & W(        | ORKE              | D FTE           | 'S               |                  |                      |             |