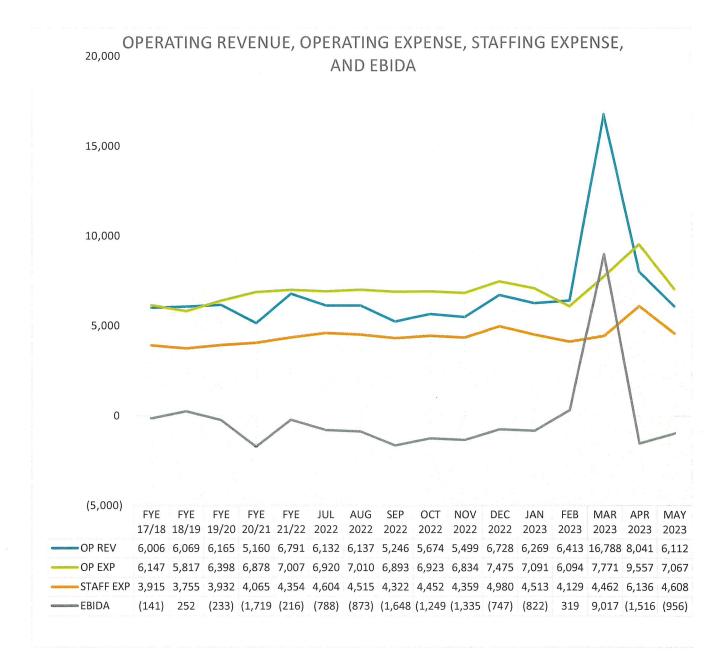

e                                          | This measurement illustrates that Net Patient Revenues basically only cover Total Labor Expense, and that all of the Other Revenues and Supplemental Incomes are necessary to cover the remaining operational Expenses and EBIDA required to operate the Hospital.                                                                   |
| Operating Revenues (Normalized), Expenses, Staffing Expenses, and EBIDA (Normalized) | This graph illustrates the "normalization" of Operating Revenues and EBIDA, by reallocating proportionate Supplemental Revenues and related Expenses into the current month and YTD results.                                                                                                                                         |

5-0













#### SAN GORGONIO HEALTHCARE DISTRICT & HOSPITAL - BANNING, CA

Month-to Month FYE June 30, 2023

Statement of Revenue and Expense

|                                          | Statement c    | of Revenue a      | and Expense       | •            |               |                    |               |                |                |                |                |                 |                 |                                        |               |                |                 |               |
|------------------------------------------|----------------|-------------------|-------------------|--------------|---------------|--------------------|---------------|----------------|----------------|----------------|----------------|-----------------|-----------------|-------