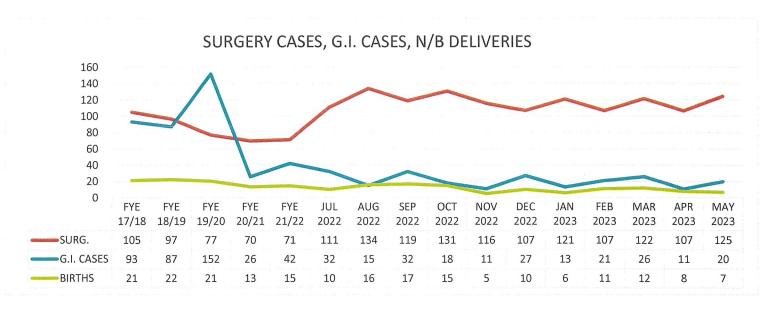

E is equivalent of working 40 hours per week, 80 hours per pay period. 173.3 hours per 30 day month, or 2,080 hours in a 52 week year. This calculation divides the number of hours Paid FTEs (includes Registry FTEs) paid (includes all hours paid consisting of worked hours, PTO hours, sick pay, etc.) by the number of hours in the respective work period (40, 80, etc.) Example: 500 hours paid in an 80 hour pay period = 6.25 FTE's. Divides the Total Paid FTE's by the daily average of the Adjusted Patient Days. Paid FTES per APD This is a blend of total patient days stayed in the hospital for a month, plus an equivalency factor (based on average ADJUSTED PATIENT DAYS inpatient revenue per patient day) applied to the outpatient revenues in order to account for outpatient workloads.

3-A











|         |              |                  | F                | PAID        | & W(        | ORKE              | D FTE           | 'S               |                  |                      |             |