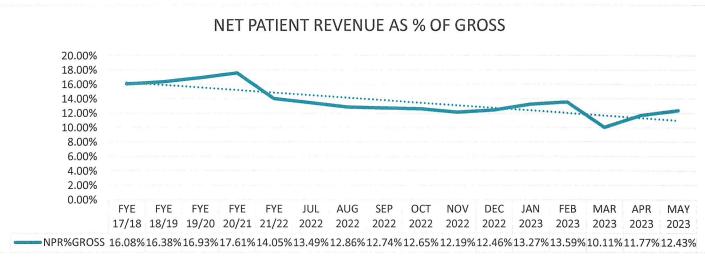

pense                                          | This measurement illustrates that Net Patient Revenues basically only cover Total Labor Expense, and that all of the Other Revenues and Supplemental Incomes are necessary to cover the remaining operational Expenses and EBIDA required to operate the Hospital.                                                                   |
| Operating Revenues (Normalized), Expenses, Staffing Expenses, and EBIDA (Normalized) | This graph illustrates the "normalization" of Operating Revenues and EBIDA, by reallocating proportionate Supplemental Revenues and related Expenses into the current month and YTD results.                                                                                                                                         |

5-0













#### SAN GORGONIO HEALTHCARE DISTRICT & HOSPITAL - BANNING, CA

Month-to Month FYE June 30, 2023

Statement of Revenue and Expense

|                                          | Statement c    | of Revenue a      | and Expense       | •            |               |                    |               |                |                |                |                |                 |                 |                                        |               |                |                 |               |
|------------------------------------------|----------------|-------------------|-------------------|--------------|---------------|--------------------|---------------|----------------|----------------|----------------|----------------|-----------------|-----------------|---