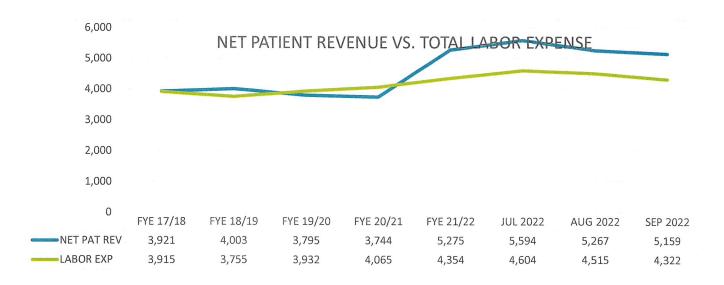

have additional funds for equipment replacement and future growth of the organization.

This measurement is a guage of the surplus (or deficit) of funds available for operations and future growth.

This measurement illustrates that Net Patient Revenues basically only cover Total Labor Expense, and that all of the Other Revenues and Supplemental Incomes are necessary to cover the remaining operational Expenses and EBIDA required to operate the Hospital.

Operating Revenues (Normalized), Expenses, Staffing This grap Expenses, and EBIDA (Normalized)

Net Patient Revenue vs. Total Labor Expense

EBIDA as % of NPR

This graph illustrates the "normalization" of Operating Revenues and EBIDA, by reallocating proportionate Supplemental Revenues and related Expenses into the current month and YTD results.