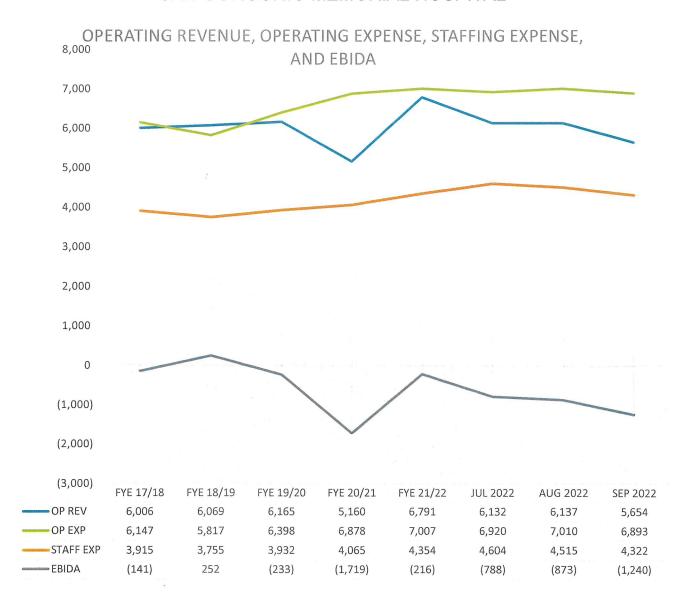

TOE as % of Total Operating Revenue

EBIDA (000's)(Monthly Average)

Earnings Before Interest, Depreciation, and Amortization. This reflects the difference between Net Operating Revenues and Total Operating Expense. This is a quick measurment of the Hospital's ability to meet its financial obligations and

have additional funds for equipment replacement and future growth of the organization.

This measurement is a guage of the surplus (or deficit) of funds available for operations and future growth.

This measurement illustrates that Net Patient Revenues basically only cover Total Labor Expense, and that all of the Other Revenues and Supplemental Incomes are necessary to cover the remaining operational Expenses and EBIDA required to operate the Hospital.

Operating Revenues (Normalized), Expenses, Staffing This grap Expenses, and EBIDA (Normalized)

Net Patient Revenue vs. Total Labor Expense

EBIDA as % of NPR

This graph illustrates the "normalization" of Operating Revenues and EBIDA, by reallocating proportionate Supplemental Revenues and related Expenses into the current month and YTD results.