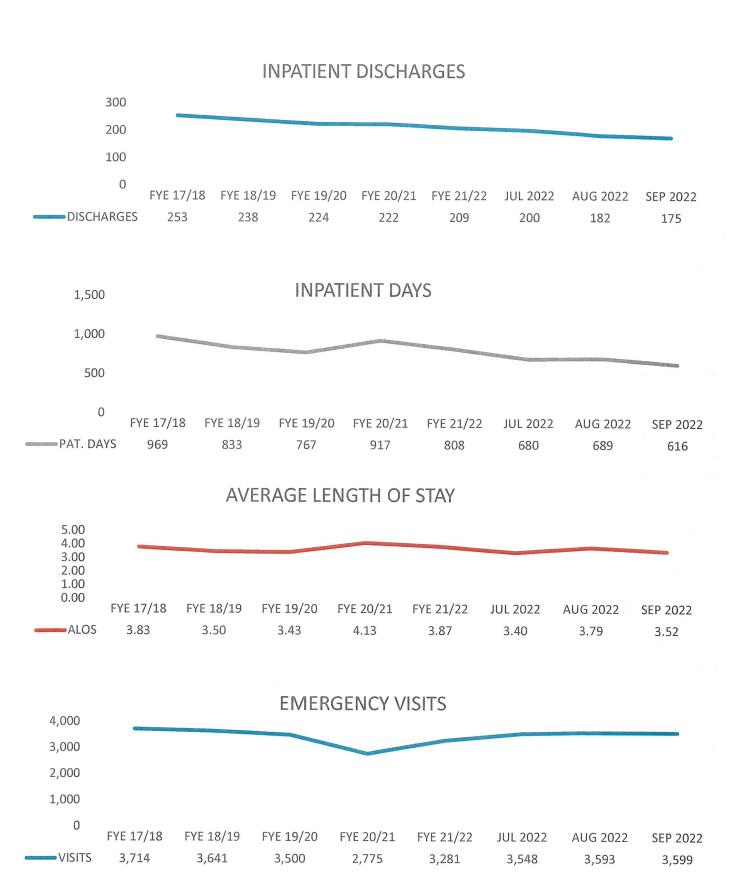

### **Month** – Adjustments and Items of note:

- Intensities of services were lower than the previous 2 months (Gross Revenues down \$3.9M)
- The September Surgery visits remained high again at 156 plus 23 G.I. procedures.
- The Emergency visits were also high at 3,599.
- Deductions from Revenues were favorably impacted by \$153K to reflect YTD recovery for the Residency Program.
- Total Operating Expenses were \$839K below budget (see comments below)

September's inpatient average daily census was 20.5. Adjusted Patient Days were 8.4% under budget (1,755 vs. 1,915) which includes the Patient Days which were 36% below budget (616 vs. 962). Emergency Visits were 8.4% over budget (3,599 vs. 3,319), and overall Surgeries were over budget by 26% (156 vs. 124).

YTD - Inpatient average daily census was 21.6. Adjusted Patient Days were 8.9% under budget (5,279 vs. 5,797) and Patient Days were 32% below budget (1,985 vs. 2,912). Emergency Visits were 8.5% over budget (10,740 vs. 9,899), and overall Surgeries were over budget by 25% (464 vs. 371).

### Negative takeaways:

1) Patient Days are less than expected.

|    | Inpatient Admissions/Discharges (Monthly Average) | Represents number of patients admitted/discharged into and out of the hospital.                                                                                                                                                                                                                                                                                                                                                                                      |
|----|---------------------------------------------------|----------------------------------------------------------------------------------------------------------------------------------------------------------------------------------------------------------------------------------------------------------------------------------------------------------------------------------------------------------------------------------------------------------------------------------------------------------------------|
|    | Patient Days (Monthly Average)                    | Each day a patient stays in the hospital is counted as a patient day. This count is normally done at midnight.                                                                                                                                                                                                                                                                                                                                                       |
|    | Average Daily Census (Inpatient)                  | Equals the average number of inpatients in the hospital on any given day or month.                                                                                                                                                                                                                                                                                                                                                                                   |
|    | Average Length of Stay (Inpatient)                | Represents that average number of days that inpatients stay in the hospital.                                                                                                                                                                                                                                                                                                                                                                                         |
|    | Emergency Visits (Monthly Average)                | Represents the number of patients who sought services at the emergency room.                                                                                                                                                                                                                                                                                                                                                                                         |
|    | Surgery Cases - Excluding G.I. (Monthly Average)  | Equals the number of patients who had a surgical procedure(s) performed.                                                                                                                                                                                                                                                                                                                                                                                             |
|    | G.I. Cases (Monthly)                              | Number of patients who had a gastrointestinal exam performed.                                                                                                                                                                                                                                                                                                                                                                                                        |
| d  | Newborn Deliveries (Monthly)                      | Number of babies delivered.                                                                                                                                                                                                                                                                                                                                                                                                                                          |
| 3  | PRODUCTIVITY                                      |                                                                                                                                                                                                                                                                                                                                                                                                                                                                      |
| -A | Worked FTEs ( includes Registry FTEs)             | Represents an equivalancy of full-time staff worked. One FTE is equivalent of working 40 hours per week, 80 hours per pay period, 173.3 hours per 30 day month, or 2,080 hours in a 52 week year. This calculation divides the number of hours worked by the number of hours in the respective work period (40, 80, etc.) Example: 340 hours worked in an 80 hour pay period = 4.25 FTE's                                                                            |
|    | Worked FTES per APD                               | Divides the Total Worked FTE's by the daily average of the Adjusted Patient Days.                                                                                                                                                                                                                                                                                                                                                                                    |
|    | Paid FTEs ( includes Registry FTEs)               | Represents an equivalancy of full-time staff paid. One FTE is equivalent of working 40 hours per week, 80 hours per pay period, 173.3 hours per 30 day month, or 2,080 hours in a 52 week year. This calculation divides the number of hours paid (includes all hours paid consisting of worked hours, PTO hours, sick pay, etc.) by the number of hours in the respective work period (40, 80, etc.) Example: 500 hours paid in an 80 hour pay period = 6.25 FTE's. |
|    | Paid FTES per APD                                 | Divides the Total Paid FTE's by the daily average of the Adjusted Patient Days.                                                                                                                                                                                                                                                                                                                                                                                      |
|    | ADJUSTED PATIENT DAYS                             | This is a blend of total patient days stayed in the hospital for a month, plus an equivalency factor (based on average inpatient revenue per patient day) applied to the outpatient revenues in order to account for outpatient workloads.                                                                                                                                                                                                                           |