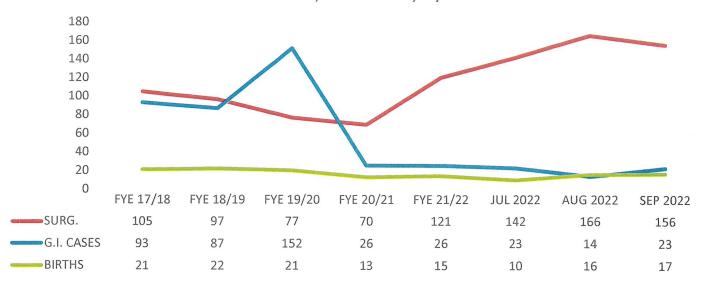

### **Month** – Adjustments and Items of note:

- Intensities of services were lower than the previous 2 months (Gross Revenues down \$3.9M)
- The September Surgery visits remained high again at 156 plus 23 G.I. procedures.
- The Emergency visits were also high at 3,599.
- Deductions from Revenues were favorably impacted by \$153K to reflect YTD recovery for the Residency Program.
- Total Operating Expenses were \$839K below budget (see comments below)

September's inpatient average daily census was 20.5. Adjusted Patient Days were 8.4% under budget (1,755 vs. 1,915) which includes the Patient Days which were 36% below budget (616 vs. 962). Emergency Visits were 8.4% over budget (3,599 vs. 3,319), and overall Surgeries were over budget by 26% (156 vs. 124).

YTD - Inpatient average daily census was 21.6. Adjusted Patient Days were 8.9% under budget (5,279 vs. 5,797) and Patient Days were 32% below budget (1,985 vs. 2,912). Emergency Visits were 8.5% over budget (10,740 vs. 9,899), and overall Surgeries were over budget by 25% (464 vs. 371).

### SURGERY CASES, G.I. CASES, N/B DELIVERIES