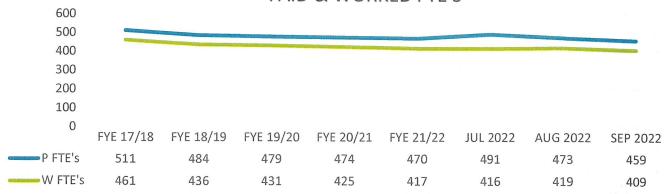

### Operating Expenses (MTD) Positive & (YTD) Positive

Month - Operating Expenses in September were \$6.89M and were under budget by \$839K. Key items that impacted overall Expenses were as follows: 1) Salaries and Wages were \$318K below budget, impacted by the lower FTE count from previous months, reflecting the lower inpatient workloads and the final phases of the "PTO Flex-Down" program; 2) Physician fees were under budget by \$72K due to On-Call variance of \$35K and \$35K for Residency costs which have not materialized at this point. 3) Supplies were under budget by \$293K, and large favorable variances included Drugs (\$124K), General Medical Supplies (\$73K, including Lab under by \$126K and Surgery over by \$99K), and Non-Medical Supplies (\$47K; 4) Utilities were under budget by \$43K, as the month of September's usages did not mimic previous years' allocation estimates for September; 5) Repairs and Maintenance costs were

YTD - Operating Expenses were \$20.8M and were under budget by \$2.27M. Key items that impacted overall Expenses were as follows: 1) Salaries and Benefits were a combined \$544K under budget which was impacted by the current PTO Flex-Down variance along with the much lower than expected Patient Days workloads; 2) Contract Labor was \$54K over budget, mostly impacted by staffing needs in the OB service in July; 3) Physician fees were \$234K under budget and some of the major variances including Residency Program (\$116K) and the Physician On-Call (\$118K) which were under budget, while Anesthesia fees were \$80K over budget; 4) Purchased Services showed a favorable variance of \$465K, as legal fees were \$227K below budget, various Service Agreements were \$143K less, and Allscripts/Navigant (\$98K) were lower than expected. 5) Supplies were under budget by \$913K, and large favorable variances included Drugs (\$472K), General Medical Supplies (\$414K), and Non-Medical Supplies (\$103). These major Supplies variances can be attributable to a) much lower than expected Inpatient Admissions, b) no covid surges thus far, and c) not experiencing the full impact of inflation which is expected to accelerate over the remainder of the year; 6) Utilities were under budget by \$103K which is due to "monthly historical allocation methodology" and some avoidance to date of inflationary costs to these areas (which we don't think have fully materialized); 7) Other Operating Expenses were \$100K below budget due to numerous matters - some of the larger variances relate to "timing" of various events, fees, and licenses which will occur later in the year. This, coupled with our efforts to minimize expenditures have led to this favorable variance. (see final comment in Monthly explanations above).

### PAID & WORKED FTE'S