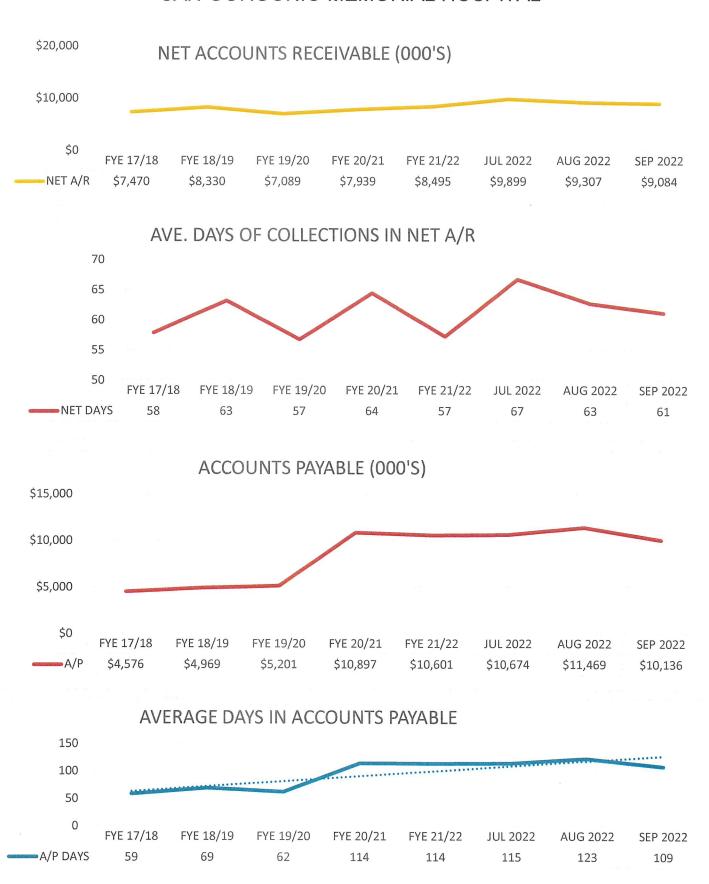

Patient cash collections in September were \$5.12M, down compared to August (\$5.78M), and up from July (\$4.7M). The Gross A/R Days dropped from 65.1 in August to 63.6 in September. Cash balances in September were \$2.93M compared to August (\$8.83M), July (\$9.67M) and June (\$11.3M). The major factor causing the low Cash balance was that the Line of Credit was paid down to -0- starting on September 16, with plans to remain that way for at least 30 days. Even with this, the Accounts Payable decreased slightly to \$10.1M compared to \$11.5M in August. The other notable activity on the Balance Sheet was the increase in Long Term Debt – Leases Payable by \$9.5M, which included the \$9.2M impact from issuance of the 2022 Revenue Bonds. Included in this transaction was the District receiving over \$8.4M which was immediately applied to the Line of Credit, and this, along with other cash reduced the \$12M balance to -0- for a 30 day period as required by law.