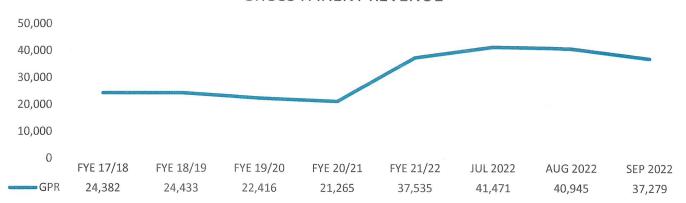

lacement and future growth of the organization.

This measurement is a guage of the surplus (or deficit) of funds available for operations and future growth.

This measurement illustrates that Net Patient Revenues basically only cover Total Labor Expense, and that all of the Other Revenues and Supplemental Incomes are necessary to cover the remaining operational Expenses and EBIDA required to operate the Hospital.

Operating Revenues (Normalized), Expenses, Staffing This grap Expenses, and EBIDA (Normalized)

Net Patient Revenue vs. Total Labor Expense

EBIDA as % of NPR

This graph illustrates the "normalization" of Operating Revenues and EBIDA, by reallocating proportionate Supplemental Revenues and related Expenses into the current month and YTD results.

### **GROSS PATIENT REVENUE**



### **NET PATIENT REVENUE AS % OF GROSS**











SAN GORGONIO HEALTHCARE DISTRICT & HOSPITAL - BANNING, CA Month-to Month FYE June 30, 2023
Statement of Revenue and Expense

|