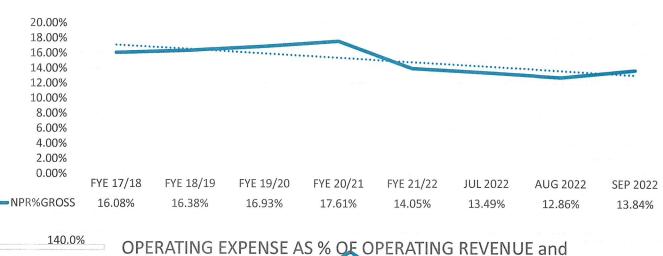

## INCOME STATEMENT

Reflects the percentage of Gross Patient Revenues (charges) that are expected to be collected. Calculated by dividing Net Equals the sum of all (patient) charges for services provided that are due to the hospital, less estimated adjustments for This reflects all Revenues available for payment of Operating Expenses. This includes Net Patient Revenue plus all other Represents total charges (before discounts and allowances) made for all patient services provided. discounts and other contractual disallowances for which the patients may be entitled. Represents the total staffing expenses of the Hospital Patient Revenue by the Gross Patient Revenue. forms of miscellaneous Revenues. Salaries, Wages, Benefits & Contract Labor (000's) Net Patient Revenue (NPR) (000's) (Monthly Ave.) Total Operating Revenue (000's) (Monthly Ave.) Gross Patient Revenue (000's) (Monthly Ave.) NPR as % of Gross (Monthly Ave.