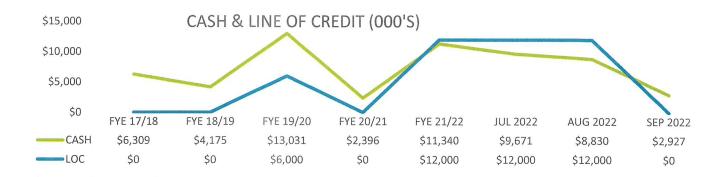

Patient cash collections in September were \$5.12M, down compared to August (\$5.78M), and up from July (\$4.7M). The Gross A/R Days dropped from 65.1 in August to 63.6 in September. Cash balances in September were \$2.93M compared to August (\$8.83M), July (\$9.67M) and June (\$11.3M). The major factor causing the low Cash balance was that the Line of Credit was paid down to -0- starting on September 16, with plans to remain that way for at least 30 days. Even with this, the Accounts Payable decreased slightly to \$10.1M compared to \$11.5M in August. The other notable activity on the Balance Sheet was the increase in Long Term Debt – Leases Payable by \$9.5M, which included the \$9.2M impact from issuance of the 2022 Revenue Bonds. Included in this transaction was the District receiving over \$8.4M which was immediately applied to the Line of Credit, and this, along with other cash reduced the \$12M balance to -0- for a 30 day period as required by law.