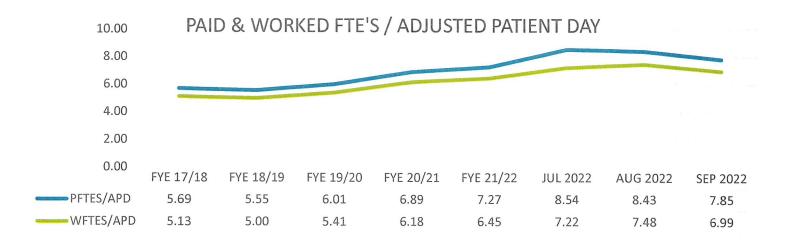

### Negative takeaways:

1) Patient Days are less than expected.

|    | Inpatient Admissions/Discharges (Monthly Average) | Represents number of patients admitted/discharged into and out of the hospital.                                                                                                                                                                                                                                                                                                                                                                                      |
|----|---------------------------------------------------|----------------------------------------------------------------------------------------------------------------------------------------------------------------------------------------------------------------------------------------------------------------------------------------------------------------------------------------------------------------------------------------------------------------------------------------------------------------------|
|    | Patient Days (Monthly Average)                    | Each day a patient stays in the hospital is counted as a patient day. This count is normally done at midnight.                                                                                                                                                                                                                                                                                                                                                       |
|    | Average Daily Census (Inpatient)                  | Equals the average number of inpatients in the hospital on any given day or month.                                                                                                                                                                                                                                                                                                                                                                                   |
|    | Average Length of Stay (Inpatient)                | Represents that average number of days that inpatients stay in the hospital.                                                                                                                                                                                                                                                                                                                                                                                         |
|    | Emergency Visits (Monthly Average)                | Represents the number of patients who sought services at the emergency room.                                                                                                                                                                                                                                                                                                                                                                                         |
|    | Surgery Cases - Excluding G.I. (Monthly Average)  | Equals the number of patients who had a surgical procedure(s) performed.                                                                                                                                                                                                                                                                                                                                                                                             |
|    | G.I. Cases (Monthly)                              | Number of patients who had a gastrointestinal exam performed.                                                                                                                                                                                                                                                                                                                                                                                                        |
| d  | Newborn Deliveries (Monthly)                      | Number of babies delivered.                                                                                                                                                                                                                                                                                                                                                                                                                                          |
| 3  | PRODUCTIVITY                                      |                                                                                                                                                                                                                                                                                                                                                                                                                                                                      |
| -A | Worked FTEs ( includes Registry FTEs)             | Represents an equivalancy of full-time staff worked. One FTE is equivalent of working 40 hours per week, 80 hours per pay period, 173.3 hours per 30 day month, or 2,080 hours in a 52 week year. This calculation divides the number of hours worked by the number of hours in the respective work period (40, 80, etc.) Example: 340 hours worked in an 80 hour pay period = 4.25 FTE's                                                                            |
|    | Worked FTES per APD                               | Divides the Total Worked FTE's by the daily average of the Adjusted Patient Days.                                                                                                                                                                                                                                                                                                                                                                                    |
|    | Paid FTEs ( includes Registry FTEs)               | Represents an equivalancy of full-time staff paid. One FTE is equivalent of working 40 hours per week, 80 hours per pay period, 173.3 hours per 30 day month, or 2,080 hours in a 52 week year. This calculation divides the number of hours paid (includes all hours paid consisting of worked hours, PTO hours, sick pay, etc.) by the number of hours in the respective work period (40, 80, etc.) Example: 500 hours paid in an 80 hour pay period = 6.25 FTE's. |
|    | Paid FTES per APD                                 | Divides the Total Paid FTE's by the daily average of the Adjusted Patient Days.                                                                                                                                                                                                                                                                                                                                                                                      |
|    | ADJUSTED PATIENT DAYS                             | This is a blend of total patient days stayed in the hospital for a month, plus an equivalency factor (based on average inpatient revenue per patient day) applied to the outpatient revenues in order to account for outpatient workloads.                                                                                                                                                                                                                           |

### PAID & WORKED FTE'S