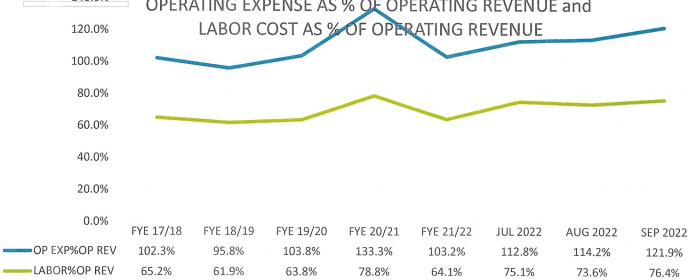

Operating Expense reflects all costs needed to fund the Hospital's business operations. SWB + Contract Labor as % of Total Operating Revenue Identifies what portion the Operating Revenues are spent on staffing costs. Total Operating Expense (TOE) (000's)(Monthly Ave.) Identifies the relationship that Operating Expenses have to the Total Operating Revenues.

TOE as % of Total Operating Revenue

EBIDA (000's)(Monthly Average)

Earnings Before Interest, Depreciation, and Amortization. This reflects the difference between Net Operating Revenues and Total Operating Expense. This is a quick measurment of the Hospital's ability to meet its financial obligations and