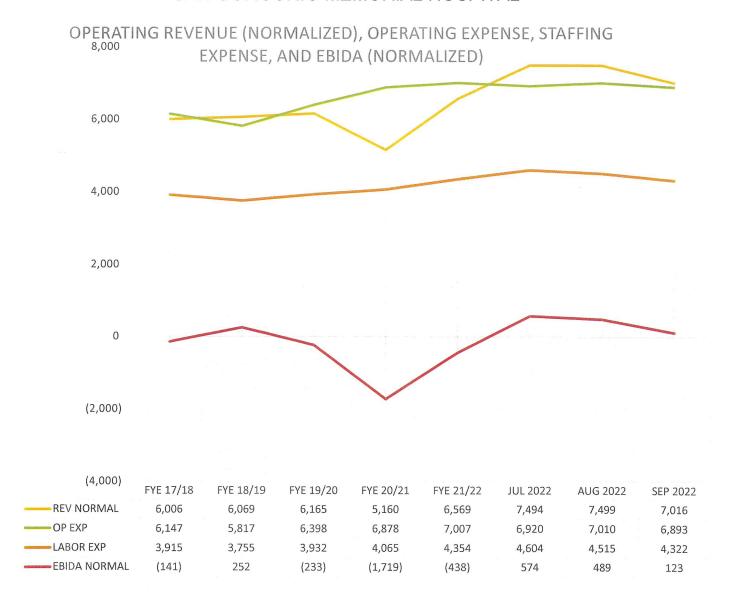

Operating Revenues (Normalized), Expenses, Staffing This grap Expenses, and EBIDA (Normalized)

Net Patient Revenue vs. Total Labor Expense

EBIDA as % of NPR

This graph illustrates the "normalization" of Operating Revenues and EBIDA, by reallocating proportionate Supplemental Revenues and related Expenses into the current month and YTD results.