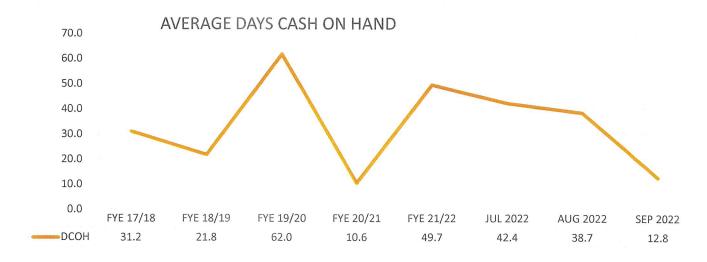

Patient cash collections in September were \$5.12M, down compared to August (\$5.78M), and up from July (\$4.7M). The Gross A/R Days dropped from 65.1 in August to 63.6 in September. Cash balances in September were \$2.93M compared to August (\$8.83M), July (\$9.67M) and June (\$11.3M). The major factor causing the low Cash balance was that the Line of Credit was paid down to -0- starting on September 16, with plans to remain that way for at least 30 days. Even with this, the Accounts Payable decreased slightly to \$10.1M compared to \$11.5M in August. The other notable activity on the Balance Sheet was the increase in Long Term Debt – Leases Payable by \$9.5M, which included the \$9.2M impact from issuance of the 2022 Revenue Bonds. Included in this transaction was the District receiving over \$8.4M which was immediately applied to the Line of Credit, and this, along with other cash reduced the \$12M balance to -0- for a 30 day period as required by law.