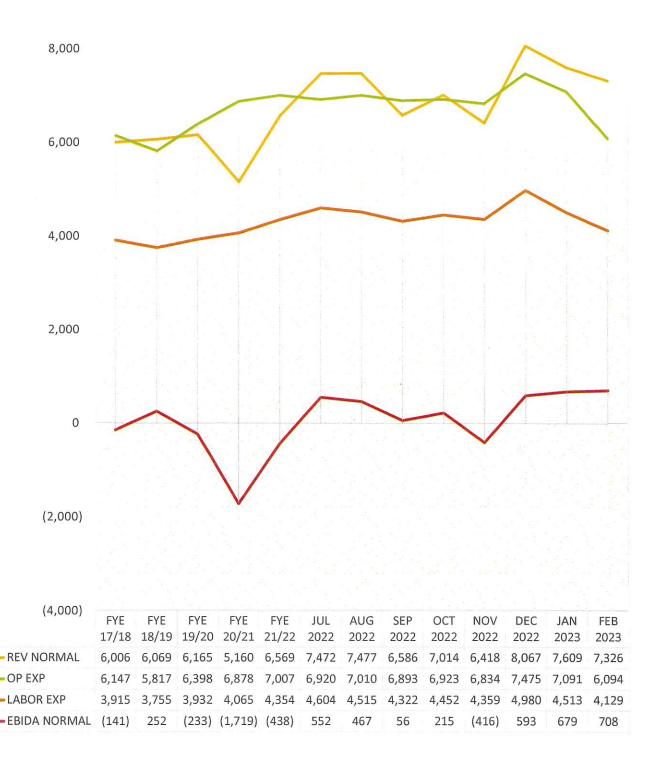

## Profit/Loss (EBIDA) Summary (MTD) Positive and (YTD) Negative

The month of February resulted in positive \$319K Earnings before Interest, Depreciation and Amortization (EBIDA) compared to budgeted EBIDA loss of \$931K.

**YTD** – The YTD February results were a negative \$6.85M Earnings before Interest, Depreciation and Amortization (EBIDA) compared to budgeted EBIDA loss of \$9.75M.

## **Month** – Adjustments and Items of Note:

- The February Average Daily Census was 21.3 compared to January's 21.1 (Budget = 34.7)
- Emergency visits and Surgery cases were also below projections.
- Labor Costs were under budget by \$378K, mostly reflecting the low patient volumes.
- There was a \$364K reversal of Health Insurance expense that was over accrued as Purchased Services in September, which favorably impacts the current month's EBIDA by this amount.
- There was a \$161K reversal of Drug expense that was over accrued in January which favorably impact's the current month's EBIDA by this amount.
- The Hospital received an additional \$185K from the IEHP quality award and \$172K from a 2018/19 DSH re-distribution.
- \$426K of HQAF Supplemental funding (received in January) was booked in February.
- The Medicare "Low Volume Adjustment" payment was reinstated by federal legislation. This had a favorable impact to Net Revenues in January of \$88K and will avoid the future loss of approximately \$712K on a yearly basis.
- The favorable EBIDA impact (excluding the labor variance) of the "Adjustments and Items of Note" was \$1.40M.

## Total Operating Revenues (MTD) Negative & (YTD) Negative

Month - Operating Revenue in February was \$94K under budget. This is mostly impacted by the Net

Patient Revenues being \$554K under budget and the Non-Patient Revenues being \$460K over budget. **YTD** - Operating Revenue was \$3.41M below budget. This was impacted by the \$4.90M negative variance in Net Patient Revenues for the eight months and a \$1.49M positive variance in Other Income.

## Operating Expenses (MTD) Positive & (YTD) Positive

Month - Operating Expenses in February were \$6.09M and were under budget by \$1.34M. Key items that impacted overall Expenses were as follows: 1) Salaries and Wages, Benefits, and Contract Labor were collectively \$378K under budget, however, this included an unfavorable Contract Labor variance of \$69K primarily from OB and Med-Surg; 2) Purchased Services were \$540K below budget which included a) the reversal of the \$364K amount that had been over accrued in September, b) favorable variances in Altera (Allscripts) fees (\$69K), along with favorable variances in I/T, Legal fees, and Plant Operations; 3) Supplies were under budget by \$383K, which can be attributed to a) reversal of January's over accrual for drug expense of \$161K, b) lower than expected Inpatient Admissions, and c) no covid surges. Key variances include general Medical Supplies (\$26K) and Non-Medical Supplies (\$40K); 4) Utilities and Repairs were over budget \$24K and \$26K respectively due to seasonal variances; 5) Other Expense had a positive variance of \$51K, impacted by no licensing fees or dues in February. YTD - Operating Expenses were \$55,2M and were under budget by \$6,3M. Key items that impacted overall Expenses were as follows: 1) Salaries, Benefits, and Contract Labor were a combined \$1.82M under budget which was impacted by the PTO Flex-Down variance during the summer months along with the much lower than expected Patient Days workloads; 2) Physician fees were \$377K under budget and a significant portion of the variance relates to the Residency Program (\$247K) and Anesthesia fees (\$75K); 3) Purchased Services showed a favorable variance of \$1,79M due to Allscripts/Navigant (\$724K), I/T (\$296K), Dialysis (\$131K), along with various other Service Agreements being lower than expected; 4) Supplies were under budget by \$2.43M, which included Drugs (\$1.17M) and General Medical Supplies (\$758K) and can be attributable to a) much lower than expected Inpatient Admissions, b) no covid surges thus far, and c) not experiencing the full impact of inflation which is expected to accelerate over the remainder of the year. Note: Although there has been success in controlling expenses and there are some significant favorable variances, there may be some expenses which have not fully materialized in the first 8 months of the year, and this could have some impact on future months' expenses.