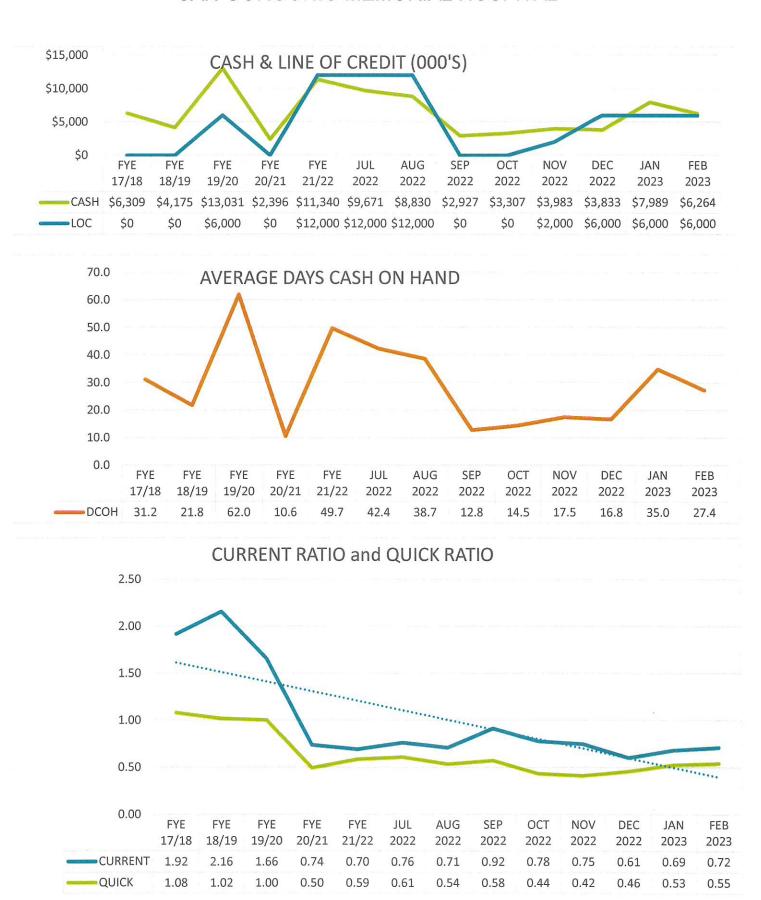

## Balance Sheet/Cash Flow

Patient cash collections in February totaled \$5.64M compared to January (\$6.03M) and December (\$4.11M). The Gross A/R Days decreased to 69, down from 74.1 in January and 76.2 in December. A/R collections in January and February have started to recover from the I/T system down-time in November, the Christmas holiday time, and complications from the Altera 22.1 E.H.R. upgrade in early January.

Cash balances were \$6.26M compared to \$7.98M in December. Due to improved cash collections and receipt of the \$1.085M Quality performance payment, the Accounts Payable dropped from \$11.3M in January to \$8.6M in February; the Line of Credit balance remained at \$6M. Other items of note include a liability reflecting \$1.24M payable to Medicare for outliers and sequestration. Also, the semi-annual bond interest payments made in February caused a \$1.84M drop in Current Bond Interest Payable.