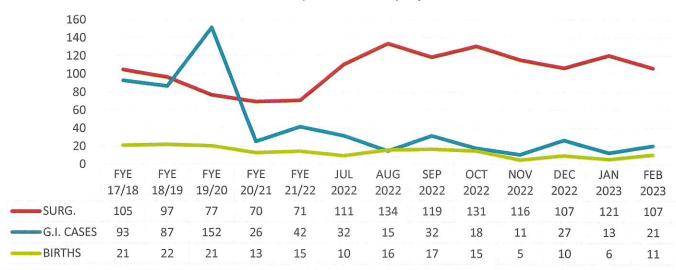

## SURGERY CASES, G.I. CASES, N/B DELIVERIES

G.I. Cases (Monthly)

Newborn Deliveries (Monthly)

Represents the number of patients who sought services at the emergency room.

Equals the number of patients who had a surgical procedure(s) performed.

Number of patients who had a gastrointestinal exam performed.

Number of babies delivered

Represents an equivalancy of full-time staff worked. One FTE is equivalent of working 40 hours per week, 80 hours per hours worked by the number of hours in the respective work period (40, 80, etc.) Example: 340 hours worked in an 80 pay period, 173.3 hours per 30 day month, or 2,080 hours in a 52 week year. This calculation divides the number of hour pay period = 4.25 FTE's