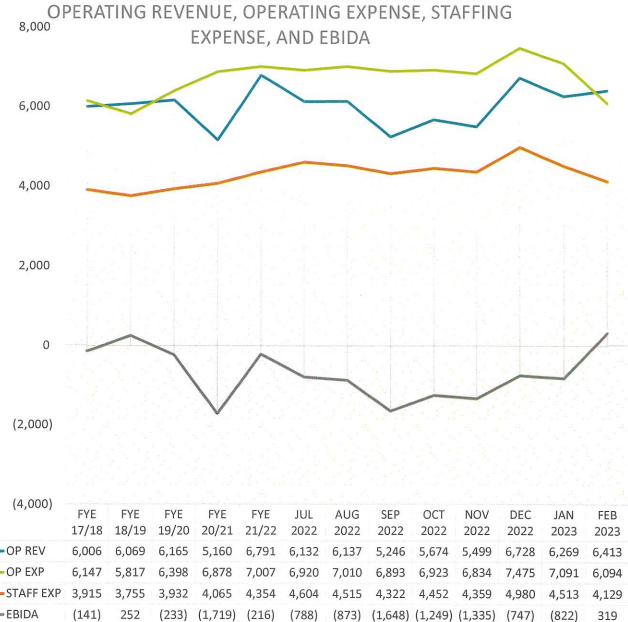

## Profit/Loss (EBIDA) Summary (MTD) Positive and (YTD) Negative

The month of February resulted in positive \$319K Earnings before Interest, Depreciation and Amortization (EBIDA) compared to budgeted EBIDA loss of \$931K.

**YTD** – The YTD February results were a negative \$6.85M Earnings before Interest, Depreciation and Amortization (EBIDA) compared to budgeted EBIDA loss of \$9.75M.

## Total Operating Revenues (MTD) Negative & (YTD) Negative

Month - Operating Revenue in February was \$94K under budget. This is mostly impacted by the Net

Patient Revenues being \$554K under budget and the Non-Patient Revenues being \$460K over budget. **YTD** - Operating Revenue was \$3.41M below budget. This was impacted by the \$4.90M negative variance in Net Patient Revenues for the eight months and a \$1.49M positive variance in Other Income.

## Operating Expenses (MTD) Positive & (YTD) Positive

Month - Operating Expenses in February were \$6.09M and were under budget by \$1.34M. Key items that impacted overall Expenses were as follows: 1) Salaries and Wages, Benefits, and Contract Labor were collectively \$378K under budget, however, this included an unfavorable Contract Labor variance of \$69K primarily from OB and Med-Surg; 2) Purchased Services were \$540K below budget which included a) the reversal of the \$364K amount that had been over accrued in September, b) favorable variances in Altera (Allscripts) fees (\$69K), along with favorable variances in I/T, Legal fees, and Plant Operations; 3) Supplies were under budget by \$383K, which can be attributed to a) reversal of January's over accrual for drug expense of \$161K, b) lower than expected Inpatient Admissions, and c) no covid surges. Key variances include general Medical Supplies (\$26K) and Non-Medical Supplies (\$40K); 4) Utilities and Repairs were over budget \$24K and \$26K respectively due to seasonal variances; 5) Other Expense had a positive variance of \$51K, impacted by no licensing fees or dues in February. YTD - Operating Expenses were \$55,2M and were under budget by \$6,3M. Key items that impacted overall Expenses were as follows: 1) Salaries, Benefits, and Contract Labor were a combined \$1.82M under budget which was impacted by the PTO Flex-Down variance during the summer months along with the much lower than expected Patient Days workloads; 2) Physician fees were \$377K under budget and a significant portion of the variance relates to the Residency Program (\$247K) and Anesthesia fees (\$75K); 3) Purchased Services showed a favorable variance of \$1,79M due to Allscripts/Navigant (\$724K), I/T (\$296K), Dialysis (\$131K), along with various other Service Agreements being lower than expected; 4) Supplies were under budget by \$2.43M, which included Drugs (\$1.17M) and General Medical Supplies (\$758K) and can be attributable to a) much lower than expected Inpatient Admissions, b) no covid surges thus far, and c) not experiencing the full impact of inflation which is expected to accelerate over the remainder of the year. Note: Although there has been success in controlling expenses and there are some significant favorable variances, there may be some expenses which have not fully materialized in the first 8 months of the year, and this could have some impact on future months' expenses.