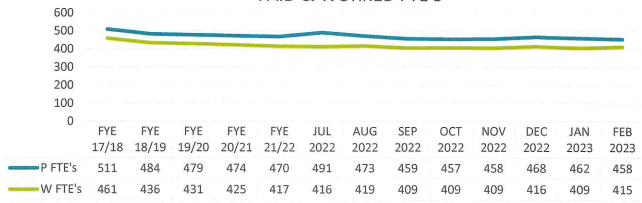

# **PRODUCTIVITY**

Worked FTEs (includes Registry FTEs)

Worked FTES per APD

Paid FTEs (includes Registry FTEs)

Paid FTES per APD

ADJUSTED PATIENT DAYS

Represents number of patients admitted/discharged into and out of the hospital.

Number of babies delivered

Represents an equivalancy of full-time staff worked. One FTE is equivalent of working 40 hours per week, 80 hours per hours worked by the number of hours in the respective work period (40, 80, etc.) Example: 340 hours worked in an 80 pay period, 173.3 hours per 30 day month, or 2,080 hours in a 52 week year. This calculation divides the number of hour pay period = 4.25 FTE's

Divides the Total Worked FTE's by the daily average of the Adjusted Patient Days.

Represents an equivalancy of full-time staff paid. One FTE is equivalent of working 40 hours per week, 80 hours per pay period, 173.3 hours per 30 day month, or 2,080 hours in a 52 week year. This calculation divides the number of hours paid (includes all hours paid consisting of worked hours, PTO hours, sick pay, etc.) by the number of hours in the respective work period (40, 80, etc.) Example: 500 hours paid in an 80 hour pay period = 6.25 FTE's.

Divides the Total Paid FTE's by the daily average of the Adjusted Patient Days.

This is a blend of total patient days stayed in the hospital for a month, plus an equivalency factor (based on average inpatient revenue per patient day) applied to the outpatient revenues in order to account for outpatient workloads.