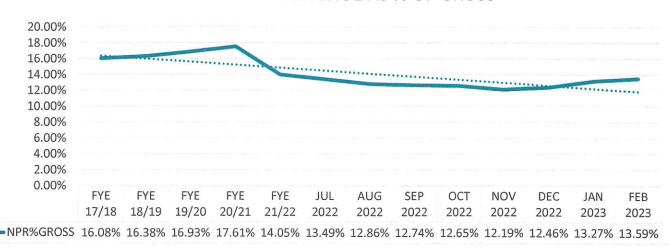

## Patient Revenues (MTD) Negative (YTD) Negative

Month - Net Patient Revenues in February were \$554K (11%) below budget. This continues to be impacted by the Deductions from Revenues consisting of the higher-than-expected mix of Outpatient Revenues (compared to Inpatient Revenues), which generally pay about 10% of charges compared to Inpatient Revenues which generally pay about 18% of charges. This also directly relates to the much lower-than-expected count of Inpatient Days. The Residency Program recovery was \$41K and is included in the Deductions from Revenues.

YTD – Net Patient Revenues were \$4.9M (12%) below budget. This is markedly impacted by the Deductions from Revenues consisting of the higher-than-expected mix of Outpatient Revenues (compared to Inpatient Revenues), which generally pay about 10% of charges compared to Inpatient Revenues which generally pay about 18% of charges. This also directly relates to the lower-than-expected Inpatient Days. The Deductions are favorably offset by \$369K Residency Program recovery.