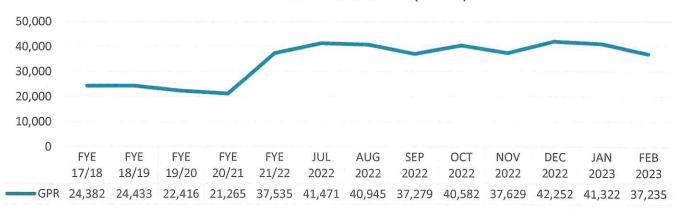

## Profit/Loss (EBIDA) Summary (MTD) Positive and (YTD) Negative

The month of February resulted in positive \$319K Earnings before Interest, Depreciation and Amortization (EBIDA) compared to budgeted EBIDA loss of \$931K.

**YTD** – The YTD February results were a negative \$6.85M Earnings before Interest, Depreciation and Amortization (EBIDA) compared to budgeted EBIDA loss of \$9.75M.