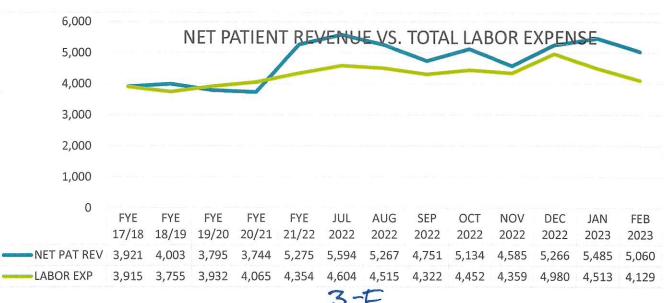

## Patient Revenues (MTD) Negative (YTD) Negative

Month - Net Patient Revenues in February were \$554K (11%) below budget. This continues to be impacted by the Deductions from Revenues consisting of the higher-than-expected mix of Outpatient Revenues (compared to Inpatient Revenues), which generally pay about 10% of charges compared to Inpatient Revenues which generally pay about 18% of charges. This also directly relates to the much lower-than-expected count of Inpatient Days. The Residency Program recovery was \$41K and is included in the Deductions from Revenues.

YTD – Net Patient Revenues were \$4.9M (12%) below budget. This is markedly impacted by the Deductions from Revenues consisting of the higher-than-expected mix of Outpatient Revenues (compared to Inpatient Revenues), which generally pay about 10% of charges compared to Inpatient Revenues which generally pay about 18% of charges. This also directly relates to the lower-than-expected Inpatient Days. The Deductions are favorably offset by \$369K Residency Program recovery.

## Operating Expenses (MTD) Positive & (YTD) Positive

Month - Operating Expenses in February were \$6.09M and were under budget by \$1.34M. Key items that impacted overall Expenses were as follows: 1) Salaries and Wages, Benefits, and Contract Labor were collectively \$378K under budget, however, this included an unfavorable Contract Labor variance of \$69K primarily from OB and Med-Surg; 2) Purchased Services were \$540K below budget which included a) the reversal of the \$364K amount that had been over accrued in September, b) favorable variances in Altera (Allscripts) fees (\$69K), along with favorable variances in I/T, Legal fees, and Plant Operations; 3) Supplies were under budget by \$383K, which can be attributed to a) reversal of January's over accrual for drug expense of \$161K, b) lower than expected Inpatient Admissions, and c) no covid surges. Key variances include general Medical Supplies (\$26K) and Non-Medical Supplies (\$40K); 4) Utilities and Repairs were over budget \$24K and \$26K respectively due to seasonal variances; 5) Other Expense had a positive variance of \$51K, impacted by no licensing fees or dues in February. YTD - Operating Expenses were \$55,2M and were under budget by \$6,3M. Key items that impacted overall Expenses were as follows: 1) Salaries, Benefits, and Contract Labor were a combined \$1.82M under budget which was impacted by the PTO Flex-Down variance during the summer months along with the much lower than expected Patient Days workloads; 2) Physician fees were \$377K under budget and a significant portion of the variance relates to the Residency Program (\$247K) and Anesthesia fees (\$75K); 3) Purchased Services showed a favorable variance of \$1,79M due to Allscripts/Navigant (\$724K), I/T (\$296K), Dialysis (\$131K), along with various other Service Agreements being lower than expected; 4) Supplies were under budget by \$2.43M, which included Drugs (\$1.17M) and General Medical Supplies (\$758K) and can be attributable to a) much lower than expected Inpatient Admissions, b) no covid surges thus far, and c) not experiencing the full impact of inflation which is expected to accelerate over the remainder of the year. Note: Although there has been success in controlling expenses and there are some significant favorable variances, there may be some expenses which have not fully materialized in the first 8 months of the year, and this could have some impact on future months' expenses.