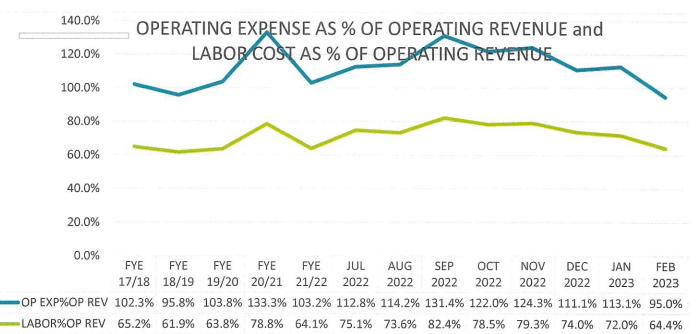

## Operating Expenses (MTD) Positive & (YTD) Positive

Month - Operating Expenses in February were \$6.09M and were under budget by \$1.34M. Key items that impacted overall Expenses were as follows: 1) Salaries and Wages, Benefits, and Contract Labor were collectively \$378K under budget, however, this included an unfavorable Contract Labor variance of \$69K primarily from OB and Med-Surg; 2) Purchased Services were \$540K below budget which included a) the reversal of the \$364K amount that had been over accrued in September, b) favorable variances in Altera (Allscripts) fees (\$69K), along with favorable variances in I/T, Legal fees, and Plant Operations; 3) Supplies were under budget by \$383K, which can be attributed to a) reversal of January's over accrual for drug expense of \$161K, b) lower than expected Inpatient Admissions, and c) no covid surges. Key variances include general Medical Supplies (\$26K) and Non-Medical Supplies (\$40K); 4) Utilities and Repairs were over budget \$24K and \$26K respectively due to seasonal variances; 5) Other Expense had a positive variance of \$51K, impacted by no licensing fees or dues in February. YTD - Operating Expenses were \$55,2M and were under budget by \$6,3M. Key items that impacted overall Expenses were as follows: 1) Salaries, Benefits, and Contract Labor were a combined \$1.82M under budget which was impacted by the PTO Flex-Down variance during the summer months along with the much lower than expected Patient Days workloads; 2) Physician fees were \$377K under budget and a significant portion of the variance relates to the Residency Program (\$247K) and Anesthesia fees (\$75K); 3) Purchased Services showed a favorable variance of \$1,79M due to Allscripts/Navigant (\$724K), I/T (\$296K), Dialysis (\$131K), along with various other Service Agreements being lower than expected; 4) Supplies were under budget by \$2.43M, which included Drugs (\$1.17M) and General Medical Supplies (\$758K) and can be attributable to a) much lower than expected Inpatient Admissions, b) no covid surges thus far, and c) not experiencing the full impact of inflation which is expected to accelerate over the remainder of the year. Note: Although there has been success in controlling expenses and there are some significant favorable variances, there may be some expenses which have not fully materialized in the first 8 months of the year, and this could have some impact on future months' expenses.