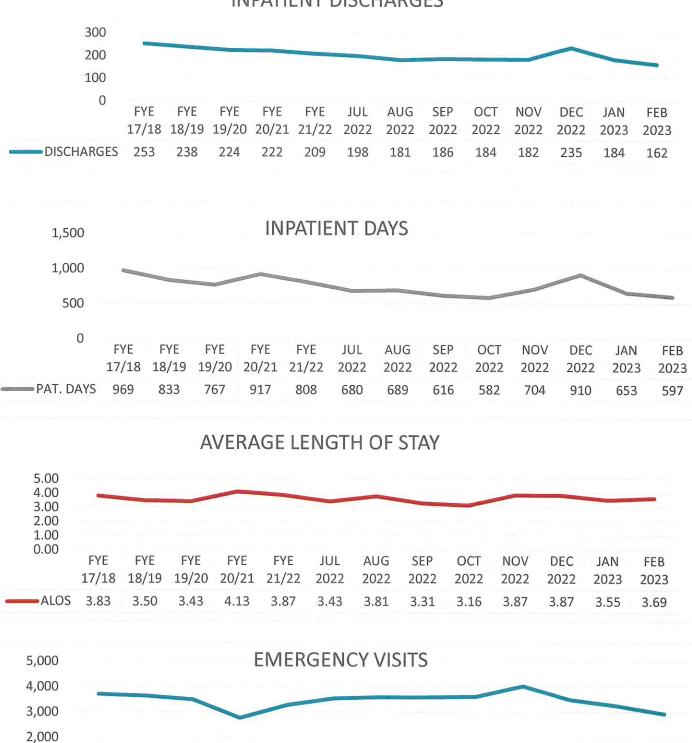

## STATISTICS

Inpatient Admissions/Discharges (Monthly Average)

Patient Days (Monthly Average)

Average Daily Census (Inpatient)

Average Length of Stay (Inpatient)

Emergency Visits (Monthly Average)

Surgery Cases - Excluding G.I. (Monthly Average)

Each day a patient stays in the hospital is counted as a patient day. This count is normally done at midnight.

Equals the average number of inpatients in the hospital on any given day or month.

Represents that average number of days that inpatients stay in the hospital

Represents the number of patients who sought services at the emergency room.

Equals the number of patients who had a surgical procedure(s) performed.

Number of patients who had a gastrointestinal exam performed.

## **Month** – Adjustments and Items of Note:

- The February Average Daily Census was 21.3 compared to January's 21.1 (Budget = 34.7)
- Emergency visits and Surgery cases were also below projections.
- Labor Costs were under budget by \$378K, mostly reflecting the low patient volumes.
- There was a \$364K reversal of Health Insurance expense that was over accrued as Purchased Services in September, which favorably impacts the current month's EBIDA by this amount.
- There was a \$161K reversal of Drug expense that was over accrued in January which favorably impact's the current month's EBIDA by this amount.
- The Hospital received an additional \$185K from the IEHP quality award and \$172K from a 2018/19 DSH re-distribution.
- \$426K of HQAF Supplemental funding (received in January) was booked in February.
- The Medicare "Low Volume Adjustment" payment was reinstated by federal legislation. This had a favorable impact to Net Revenues in January of \$88K and will avoid the future loss of approximately \$712K on a yearly basis.
- The favorable EBIDA impact (excluding the labor variance) of the "Adjustments and Items of Note" was \$1.40M.

**Month** - February's inpatient average daily census was 21.3. Adjusted Patient Days were 15% under budget (1,644 vs. 1,935) which includes the Patient Days which were 38% below budget (597 vs. 972). Emergency Visits were 7.9% under budget (2,956 vs. 3,209), and Surgeries were under budget by 10.8 % (107 vs. 120).

YTD - Inpatient average daily census was 22.3. Adjusted Patient Days were 9% under budget (14,513 vs. 15,955) and Patient Days were 32% below budget (5,431 vs. 8,015). Emergency Visits were 6% over budget (28,115 vs. 26,467), and overall Surgeries were 4.4% under budget (946 vs. 990).