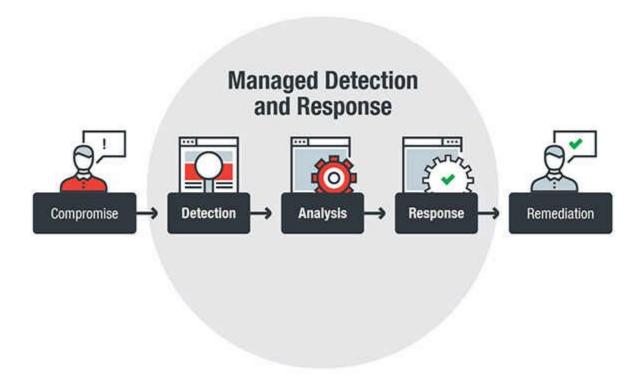

IV. \* Proposed Action - Recommend approval to Hospital Board D. Heckathorne B February 2023 Financial Report (Unaudited) ROLL CALL V. \* Proposed Action – Recommend approval to Hospital Board and J. Peleuses C the Healthcare District Board for authorization to declare the existing Siemens Somatom Sensation 64 CT Scanner Model #8377520, Serial Number #55296 as surplus property and authorize the hospital to dispose of the unit as appropriate at fair market value. **ROLL CALL** VI. D. Heckathorne D \* Proposed Action - Recommend approval to Hospital Board and the Healthcare District Board Presentation of Women's Clinic Midwifery Program Forecast and Authorization to Commence Project **ROLL CALL** VII. \* Proposed Action - Recommend approval to Hospital Board D. Heckathorne E Information Technology Network Service and Consulting Agreement with Helix Storm, Inc. and MDR Solution with Arctic Wolf ROLL CALL VIII. D. Heckathorne F \* Proposed Action – Recommend approval to Hospital Board Pharmacy 340b Program with the Craneware Group re: Outpatient Split Billing Rebate Program, Outpatient Retail Contract Pharmacy Rebates, and Inpatient Medications Rebate Program **ROLL CALL** IX. Future Agenda Items X. Next Meeting – April 25, 2023 XI. Adjournment S. DiBiasi