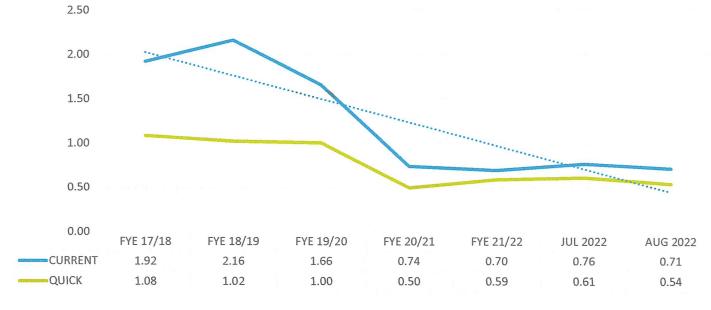

#### **Balance Sheet/Cash Flow**

Patient cash collections in August were \$5.78M, up from July (\$4.7M). The Gross A/R Days dropped from 70.3 in July to 65.1 in August.

Cash balances in August were \$8.83M, down from July (\$9.67M) and \$11.3M in June. The Line of Credit balance remained at \$12M in August and Accounts Payable increased to \$11.5M compared to \$9.7M at the end of July. There was a favorable \$513K change (reduction) in the DSH liability resulting from favorable audited DSH results for FY 18/19 which was booked during the year-end audit. Accrued Payroll and Taxes were \$662K higher than the previous month simply due to timing differences in number of accrued payroll days.