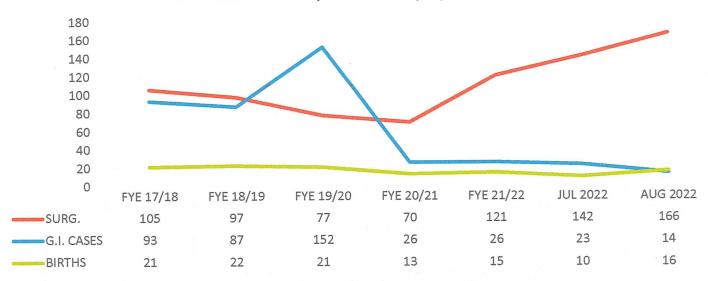

### Month – Adjustments and Items of note:

- The August Surgery visits remained high again at 166 plus 14 G.I. procedures.
- The Emergency visits were also high at 3,593.
- Other Income included \$258,376 from the American Rescue plan for Small Rural Hospital Improvement Plan FY 21/22
- Total Operating Expenses were \$499K below budget (see comments below)

August's inpatient average daily census was 22.2. Conversely, Adjusted Patient Days were 9.7% over budget (2,095 vs. 1,909) which includes the Patient Days which were 28% below budget (689 vs. 959). Emergency Visits were 7.8% over budget (3,593 vs. 3,332), and overall Surgeries were over budget by 33% (166 vs. 125).

YTD - Inpatient average daily census was 22.1. Adjusted Patient Days were on budget (3,881vs. 3,882) and Patient Days were 29.8% below budget (1,369 vs. 1,950). Emergency Visits were 8.5% over budget (7,141 vs. 6,580), and overall Surgeries were over budget by 25% (308 vs. 247).

# SURGERY CASES, G.I. CASES, N/B DELIVERIES