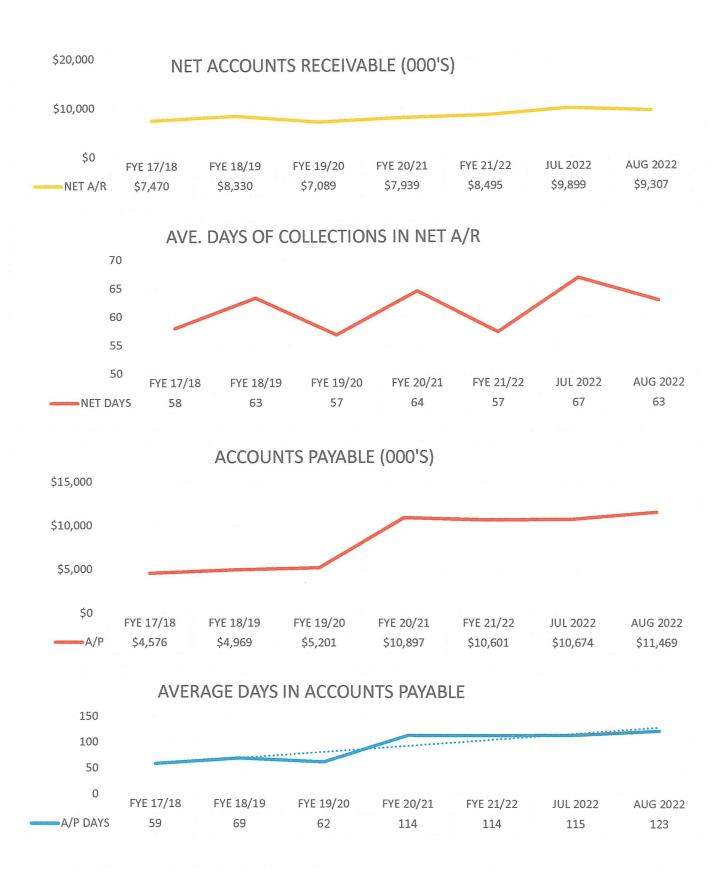

#### **Balance Sheet/Cash Flow**

Patient cash collections in August were \$5.78M, up from July (\$4.7M). The Gross A/R Days dropped from 70.3 in July to 65.1 in August.

Cash balances in August were \$8.83M, down from July (\$9.67M) and \$11.3M in June. The Line of Credit balance remained at \$12M in August and Accounts Payable increased to \$11.5M compared to \$9.7M at the end of July. There was a favorable \$513K change (reduction) in the DSH liability resulting from favorable audited DSH results for FY 18/19 which was booked during the year-end audit. Accrued Payroll and Taxes were \$662K higher than the previous month simply due to timing differences in number of accrued payroll days.