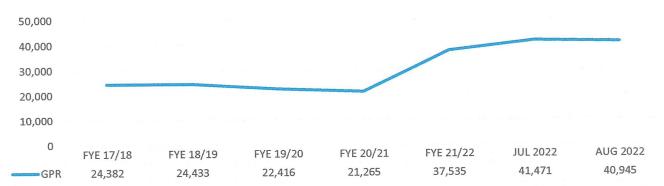

| This measurement illustrates that Net Patient Revenues basically only cover Total Labor Expense, and that all of the Other Revenues and Supplemental Incomes are necessary to cover the remaining operational Expenses and EBIDA required to operate the Hospital.                                                                   |
|   | Operating Revenues (Normalized), Expenses, Staffing Expenses, and EBIDA (Normalized) | This graph illustrates the "normalization" of Operating Revenues and EBIDA, by reallocating proportionate Supplemental Revenues and related Expenses into the current month and YTD results.                                                                                                                                         |

WH

#### **GROSS PATIENT REVENUE**



#### **NET PATIENT REVENUE AS % OF GROSS**





| 6,000       |