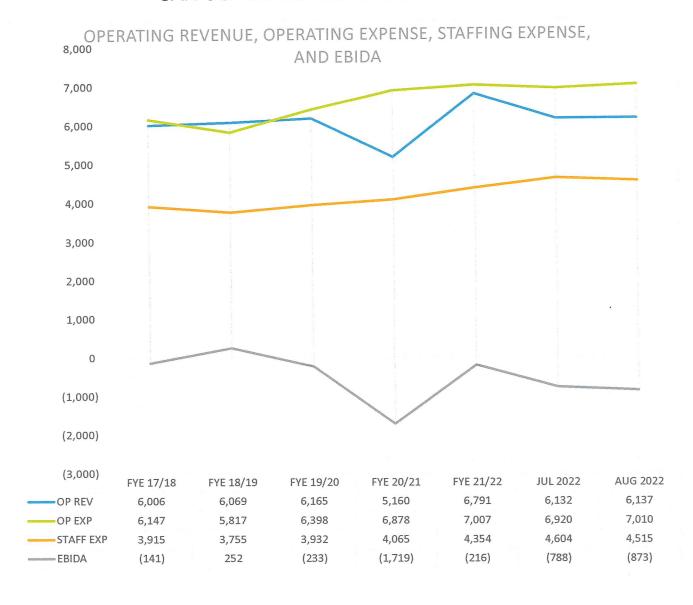

# Profit/Loss (EBIDA) Summary (MTD) Negative and (YTD) Negative

The month of August resulted in negative \$873K Earnings before Interest, Depreciation and Amortization (EBIDA) compared to budgeted EBIDA loss of \$1.27M.

YTD – The YTD August results were a negative \$1.66M Earnings before Interest, Depreciation and Amortization (EBIDA) compared to budgeted EBIDA loss of \$2.25M.

#### INCOME STATEMENT

|   | Gross Patient Revenue (000's) (Monthly Ave.)                                         | Represents total charges (before discounts and allowances) made for all patient services provided.                                                                                                                                                                                                                                   |
|---|--------------------------------------------------------------------------------------|--------------------------------------------------------------------------------------------------------------------------------------------------------------------------------------------------------------------------------------------------------------------------------------------------------------------------------------|
|   | Net Patient Revenue (NPR) (000's) (Monthly Ave.)                                     | Equals the sum of all (patient) charges for services provided that are due to the hospital, less estimated adjustments for discounts and other contractual disallowances for which the patients may be entitled.                                                                                                                     |
|   | NPR as % of Gross                                                                    | Reflects the percentage of Gross Patient Revenues (charges) that are expected to be collected. Calculated by dividing Net Patient Revenue by the Gross Patient Revenue.                                                                                                                                                              |
|   | Total Operating Revenue (000's) (Monthly Ave.)                                       | This reflects all Revenues available for payment of Operating Expenses. This includes Net Patient Revenue plus all other forms of miscellaneous Revenues.                                                                                                                                                                            |
|   | Salaries, Wages, Benefits & Contract Labor (000's) (Monthly Ave.)                    | Represents the total staffing expenses of the Hospital                                                                                                                                                                                                                                                                               |
|   | SWB + Contract Labor as % of Total Operating Revenue                                 | Identifies what portion the Operating Revenues are spent on staffing costs.                                                                                                                                                                                                                                                          |
|   | Total Operating Expense (TOE) (000's)(Monthly Ave.)                                  | Operating Expense reflects all costs needed to fund the Hospital's business operations.                                                                                                                                                                                                                                              |
| • | TOE as % of Total Operating Revenue                                                  | Identifies the relationship that Operating Expenses have to the Total Operating Revenues.                                                                                                                                                                                                                                            |
|   | EBIDA (000's)(Monthly Average)                                                       | Earnings Before Interest, Depreciation, and Amortization. This reflects the difference between Net Operating Revenues and Total Operating Expense. This is a quick measurment of the Hospital's ability to meet its financial obligations and have additional funds for equipment replacement and future growth of the organization. |
|   | EBIDA as % of NPR                                                                    | This measurement is a guage of the surplus (or deficit) of funds available for operations and future growth.                                                                                                                                                                                                                         |
|   | Net Patient Revenue vs. Total Labor Expense                                          | This measurement illustrates that Net Patient Revenues basically only cover Total Labor Expense, and that all of the Other Revenues and Supplemental Incomes are necessary to cover the remaining operational Expenses and EBIDA required to operate the Hospital.                                                                   |
|   | Operating Revenues (Normalized), Expenses, Staffing Expenses, and EBIDA (Normalized) | This graph illustrates the "normalization" of Operating Revenues and EBIDA, by reallocating proportionate Supplemental Revenues and related Expenses into the current month and YTD results.                                                                                                                                         |