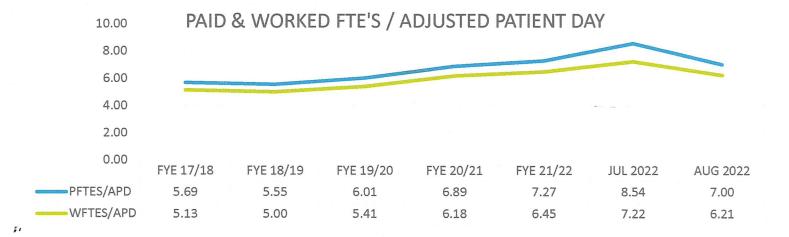

#### **STATISTICS**

Represents number of patients admitted/discharged into and out of the hospital. Inpatient Admissions/Discharges (Monthly Average) Each day a patient stays in the hospital is counted as a patient day. This count is normally done at midnight. Patient Days (Monthly Average) Equals the average number of inpatients in the hospital on any given day or month. Average Daily Census (Inpatient) Represents that average number of days that inpatients stay in the hospital. Average Length of Stay (Inpatient) Represents the number of patients who sought services at the emergency room. Emergency Visits (Monthly Average) Equals the number of patients who had a surgical procedure(s) performed. Surgery Cases - Excluding G.I. (Monthly Average) Number of patients who had a gastrointestinal exam performed. G.I. Cases (Monthly) Number of babies delivered. Newborn Deliveries (Monthly) **PRODUCTIVITY** Represents an equivalancy of full-time staff worked. One FTE is equivalent of working 40 hours per week, 80 hours per pay period, 173.3 hours per 30 day month, or 2,080 hours in a 52 week year. This calculation divides the number of Worked FTEs (includes Registry FTEs) hours worked by the number of hours in the respective work period (40, 80, etc.) Example: 340 hours worked in an 80 hour pay period = 4.25 FTE's Divides the Total Worked FTE's by the daily average of the Adjusted Patient Days. Worked FTES per APD Represents an equivalancy of full-time staff paid. One FTE is equivalent of working 40 hours per week, 80 hours per pay period, 173.3 hours per 30 day month, or 2,080 hours in a 52 week year. This calculation divides the number of hours Paid FTEs (includes Registry FTEs) paid (includes all hours paid consisting of worked hours, PTO hours, sick pay, etc.) by the number of hours in the respective work period (40, 80, etc.) Example: 500 hours paid in an 80 hour pay period = 6.25 FTE's. Divides the Total Paid FTE's by the daily average of the Adjusted Patient Days. Paid FTES per APD

This is a blend of total patient days stayed in the hospital for a month, plus an equivalency factor (based on average

inpatient revenue per patient day) applied to the outpatient revenues in order to account for outpatient workloads.

3-A

ADJUSTED PATIENT DAYS