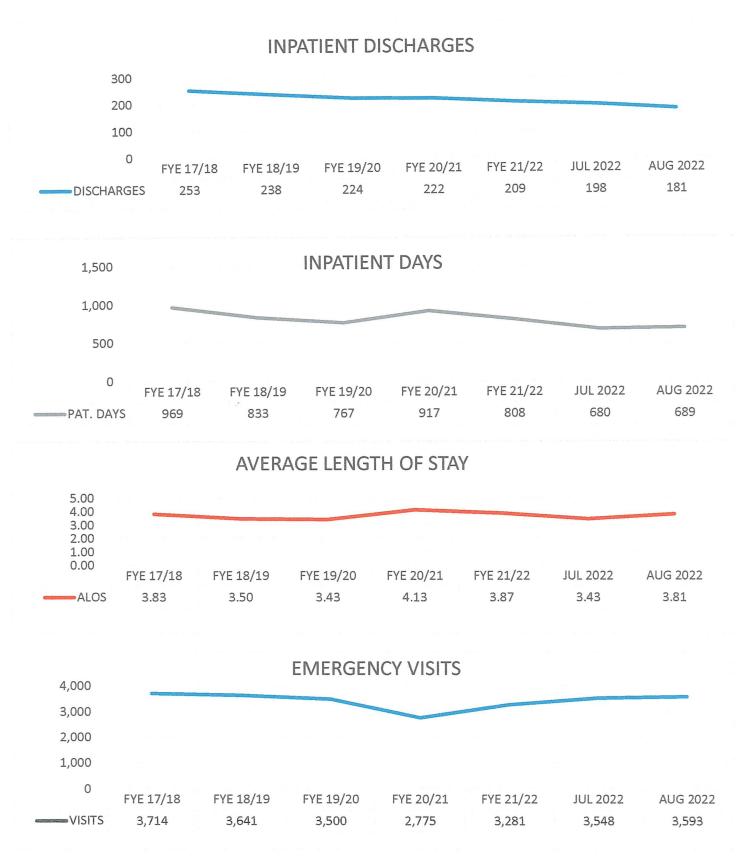

### Month – Adjustments and Items of note:

- The August Surgery visits remained high again at 166 plus 14 G.I. procedures.
- The Emergency visits were also high at 3,593.
- Other Income included \$258,376 from the American Rescue plan for Small Rural Hospital Improvement Plan FY 21/22
- Total Operating Expenses were \$499K below budget (see comments below)

August's inpatient average daily census was 22.2. Conversely, Adjusted Patient Days were 9.7% over budget (2,095 vs. 1,909) which includes the Patient Days which were 28% below budget (689 vs. 959). Emergency Visits were 7.8% over budget (3,593 vs. 3,332), and overall Surgeries were over budget by 33% (166 vs. 125).

YTD - Inpatient average daily census was 22.1. Adjusted Patient Days were on budget (3,881vs. 3,882) and Patient Days were 29.8% below budget (1,369 vs. 1,950). Emergency Visits were 8.5% over budget (7,141 vs. 6,580), and overall Surgeries were over budget by 25% (308 vs. 247).

#### **STATISTICS**

Represents number of patients admitted/discharged into and out of the hospital. Inpatient Admissions/Discharges (Monthly Average) Each day a patient stays in the hospital is counted as a patient day. This count is normally done at midnight. Patient Days (Monthly Average) Equals the average number of inpatients in the hospital on any given day or month. Average Daily Census (Inpatient) Represents that average number of days that inpatients stay in the hospital. Average Length of Stay (Inpatient) Represents the number of patients who sought services at the emergency room. Emergency Visits (Monthly Average) Equals the number of patients who had a surgical procedure(s) performed. Surgery Cases - Excluding G.I. (Monthly Average) Number of patients who had a gastrointestinal exam performed. G.I. Cases (Monthly) Number of babies delivered. Newborn Deliveries (Monthly) **PRODUCTIVITY** Represents an equivalancy of full-time staff worked. One FTE is equivalent of working 40 hours per week, 80 hours per pay period, 173.3 hours per 30 day month, or 2,080 hours in a 52 week year. This calculation divides the number of Worked FTEs (includes Registry FTEs) hours worked by the number of hours in the respective work period (40, 80, etc.) Example: 340 hours worked in an 80 hour pay period = 4.25 FTE's Divides the Total Worked FTE's by the daily average of the Adjusted Patient Days. Worked FTES per APD Represents an equivalancy of full-time staff paid. One FTE is equivalent of working 40 hours per week, 80 hours per pay period, 173.3 hours per 30 day month, or 2,080 hours in a 52 week year. This calculation divides the number of hours Paid FTEs (includes Registry FTEs) paid (includes all hours paid consisting of worked hours, PTO hours, sick pay, etc.) by the number of hours in the respective work period (40, 80, etc.) Example: 500 hours paid in an 80 hour pay period = 6.25 FTE's. Divides the Total Paid FTE's by the daily average of the Adjusted Patient Days. Paid FTES per APD