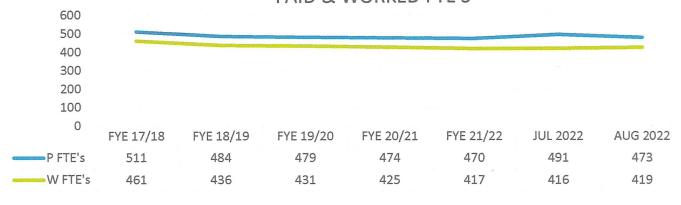

#### **STATISTICS**

Represents number of patients admitted/discharged into and out of the hospital. Inpatient Admissions/Discharges (Monthly Average) Each day a patient stays in the hospital is counted as a patient day. This count is normally done at midnight. Patient Days (Monthly Average) Equals the average number of inpatients in the hospital on any given day or month. Average Daily Census (Inpatient) Represents that average number of days that inpatients stay in the hospital. Average Length of Stay (Inpatient) Represents the number of patients who sought services at the emergency room. Emergency Visits (Monthly Average) Equals the number of patients who had a surgical procedure(s) performed. Surgery Cases - Excluding G.I. (Monthly Average) Number of patients who had a gastrointestinal exam performed. G.I. Cases (Monthly) Number of babies delivered. Newborn Deliveries (Monthly) **PRODUCTIVITY** Represents an equivalancy of full-time staff worked. One FTE is equivalent of working 40 hours per week, 80 hours per pay period, 173.3 hours per 30 day month, or 2,080 hours in a 52 week year. This calculation divides the number of Worked FTEs (includes Registry FTEs) hours worked by the number of hours in the respective work period (40, 80, etc.) Example: 340 hours worked in an 80 hour pay period = 4.25 FTE's Divides the Total Worked FTE's by the daily average of the Adjusted Patient Days. Worked FTES per APD Represents an equivalancy of full-time staff paid. One FTE is equivalent of working 40 hours per week, 80 hours per pay period, 173.3 hours per 30 day month, or 2,080 hours in a 52 week year. This calculation divides the number of hours Paid FTEs (includes Registry FTEs) paid (includes all hours paid consisting of worked hours, PTO hours, sick pay, etc.) by the number of hours in the respective work period (40, 80, etc.) Example: 500 hours paid in an 80 hour pay period = 6.25 FTE's. Divides the Total Paid FTE's by the daily average of the Adjusted Patient Days. Paid FTES per APD

# PAID & WORKED FTE'S