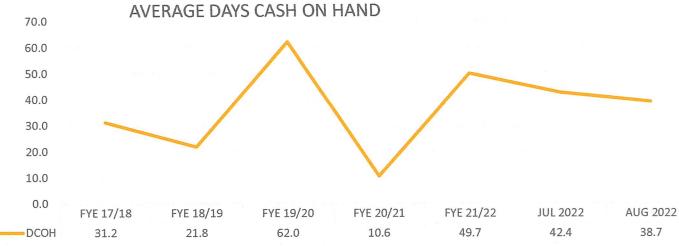

#### **Balance Sheet/Cash Flow**

Patient cash collections in August were \$5.78M, up from July (\$4.7M). The Gross A/R Days dropped from 70.3 in July to 65.1 in August.

Cash balances in August were \$8.83M, down from July (\$9.67M) and \$11.3M in June. The Line of Credit balance remained at \$12M in August and Accounts Payable increased to \$11.5M compared to \$9.7M at the end of July. There was a favorable \$513K change (reduction) in the DSH liability resulting from favorable audited DSH results for FY 18/19 which was booked during the year-end audit. Accrued Payroll and Taxes were \$662K higher than the previous month simply due to timing differences in number of accrued payroll days.