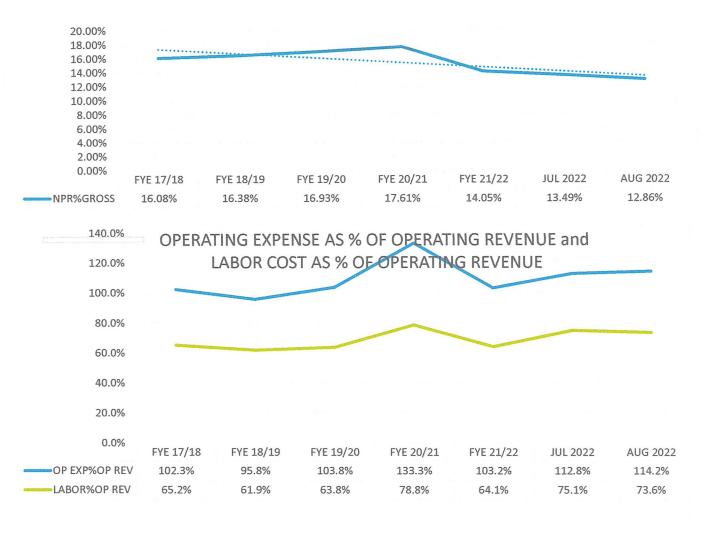

#### INCOME STATEMENT

|   | Gross Patient Revenue (000's) (Monthly Ave.)                                         | Represents total charges (before discounts and allowances) made for all patient services provided.                                                                                                                                                                                                                                   |
|---|--------------------------------------------------------------------------------------|--------------------------------------------------------------------------------------------------------------------------------------------------------------------------------------------------------------------------------------------------------------------------------------------------------------------------------------|
|   | Net Patient Revenue (NPR) (000's) (Monthly Ave.)                                     | Equals the sum of all (patient) charges for services provided that are due to the hospital, less estimated adjustments for discounts and other contractual disallowances for which the patients may be entitled.                                                                                                                     |
|   | NPR as % of Gross                                                                    | Reflects the percentage of Gross Patient Revenues (charges) that are expected to be collected. Calculated by dividing Net Patient Revenue by the Gross Patient Revenue.                                                                                                                                                              |
|   | Total Operating Revenue (000's) (Monthly Ave.)                                       | This reflects all Revenues available for payment of Operating Expenses. This includes Net Patient Revenue plus all other forms of miscellaneous Revenues.                                                                                                                                                                            |
|   | Salaries, Wages, Benefits & Contract Labor (000's) (Monthly Ave.)                    | Represents the total staffing expenses of the Hospital                                                                                                                                                                                                                                                                               |
|   | SWB + Contract Labor as % of Total Operating Revenue                                 | Identifies what portion the Operating Revenues are spent on staffing costs.                                                                                                                                                                                                                                                          |
|   | Total Operating Expense (TOE) (000's)(Monthly Ave.)                                  | Operating Expense reflects all costs needed to fund the Hospital's business operations.                                                                                                                                                                                                                                              |
| • | TOE as % of Total Operating Revenue                                                  | Identifies the relationship that Operating Expenses have to the Total Operating Revenues.                                                                                                                                                                                                                                            |
|   | EBIDA (000's)(Monthly Average)                                                       | Earnings Before Interest, Depreciation, and Amortization. This reflects the difference between Net Operating Revenues and Total Operating Expense. This is a quick measurment of the Hospital's ability to meet its financial obligations and have additional funds for equipment replacement and future growth of the organization. |
|   | EBIDA as % of NPR                                                                    | This measurement is a guage of the surplus (or deficit) of funds available for operations and future growth.                                                                                                                                                                                                                         |
|   | Net Patient Revenue vs. Total Labor Expense                                          | This measurement illustrates that Net Patient Revenues basically only cover Total Labor Expense, and that all of the Other Revenues and Supplemental Incomes are necessary to cover the remaining operational Expenses and EBIDA required to operate the Hospital.                                                                   |
|   | Operating Revenues (Normalized), Expenses, Staffing Expenses, and EBIDA (Normalized) | This graph illustrates the "normalization" of Operating Revenues and EBIDA, by reallocating proportionate Supplemental Revenues and related Expenses into the current month and YTD results.                                                                                                                                         |