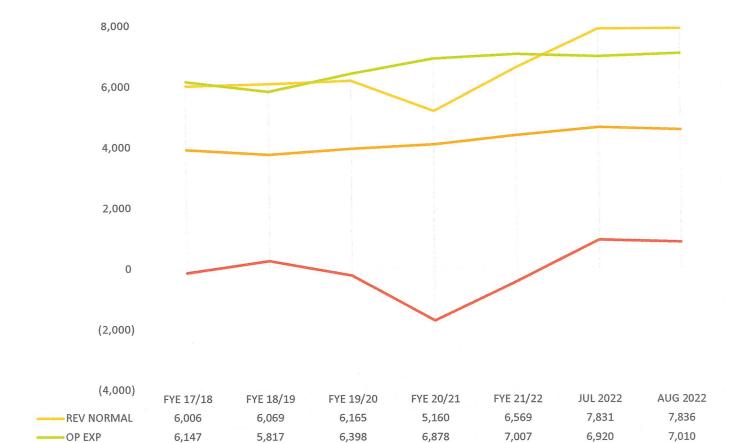

#### INCOME STATEMENT

|   | Gross Patient Revenue (000's) (Monthly Ave.)                                         | Represents total charges (before discounts and allowances) made for all patient services provided.                                                                                                                                                                                                                                   |
|---|--------------------------------------------------------------------------------------|--------------------------------------------------------------------------------------------------------------------------------------------------------------------------------------------------------------------------------------------------------------------------------------------------------------------------------------|
|   | Net Patient Revenue (NPR) (000's) (Monthly Ave.)                                     | Equals the sum of all (patient) charges for services provided that are due to the hospital, less estimated adjustments for discounts and other contractual disallowances for which the patients may be entitled.                                                                                                                     |
|   | NPR as % of Gross                                                                    | Reflects the percentage of Gross Patient Revenues (charges) that are expected to be collected. Calculated by dividing Net Patient Revenue by the Gross Patient Revenue.                                                                                                                                                              |
|   | Total Operating Revenue (000's) (Monthly Ave.)                                       | This reflects all Revenues available for payment of Operating Expenses. This includes Net Patient Revenue plus all other forms of miscellaneous Revenues.                                                                                                                                                                            |
|   | Salaries, Wages, Benefits & Contract Labor (000's) (Monthly Ave.)                    | Represents the total staffing expenses of the Hospital                                                                                                                                                                                                                                                                               |
|   | SWB + Contract Labor as % of Total Operating Revenue                                 | Identifies what portion the Operating Revenues are spent on staffing costs.                                                                                                                                                                                                                                                          |
|   | Total Operating Expense (TOE) (000's)(Monthly Ave.)                                  | Operating Expense reflects all costs needed to fund the Hospital's business operations.                                                                                                                                                                                                                                              |
| • | TOE as % of Total Operating Revenue                                                  | Identifies the relationship that Operating Expenses have to the Total Operating Revenues.                                                                                                                                                                                                                                            |
|   | EBIDA (000's)(Monthly Average)                                                       | Earnings Before Interest, Depreciation, and Amortization. This reflects the difference between Net Operating Revenues and Total Operating Expense. This is a quick measurment of the Hospital's ability to meet its financial obligations and have additional funds for equipment replacement and future growth of the organization. |
|   | EBIDA as % of NPR                                                                    | This measurement is a guage of the surplus (or deficit) of funds available for operations and future growth.                                                                                                                                                                                                                         |
|   | Net Patient Revenue vs. Total Labor Expense                                          | This measurement illustrates that Net Patient Revenues basically only cover Total Labor Expense, and that all of the Other Revenues and Supplemental Incomes are necessary to cover the remaining operational Expenses and EBIDA required to operate the Hospital.                                                                   |
|   | Operating Revenues (Normalized), Expenses, Staffing Expenses, and EBIDA (Normalized) | This graph illustrates the "normalization" of Operating Revenues and EBIDA, by reallocating proportionate Supplemental Revenues and related Expenses into the current month and YTD results.                                                                                                                                         |