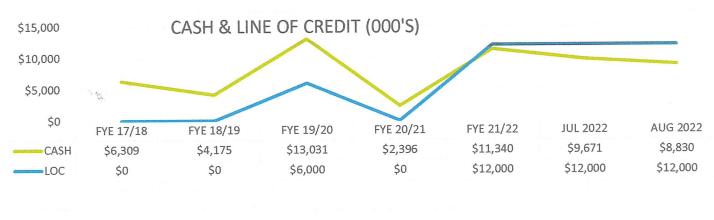

#### **Balance Sheet/Cash Flow**

Patient cash collections in August were \$5.78M, up from July (\$4.7M). The Gross A/R Days dropped from 70.3 in July to 65.1 in August.

Cash balances in August were \$8.83M, down from July (\$9.67M) and \$11.3M in June. The Line of Credit balance remained at \$12M in August and Accounts Payable increased to \$11.5M compared to \$9.7M at the end of July. There was a favorable \$513K change (reduction) in the DSH liability resulting from favorable audited DSH results for FY 18/19 which was booked during the year-end audit. Accrued Payroll and Taxes were \$662K higher than the previous month simply due to timing differences in number of accrued payroll days.

Subsequent to August's closing, the 2022 Revenue Bonds were issued, and the District received \$8.4M which was immediately applied to the Line of Credit, along with other Cash, in order to reduce the \$12M balance to -0- for a 30 day period as required by law.