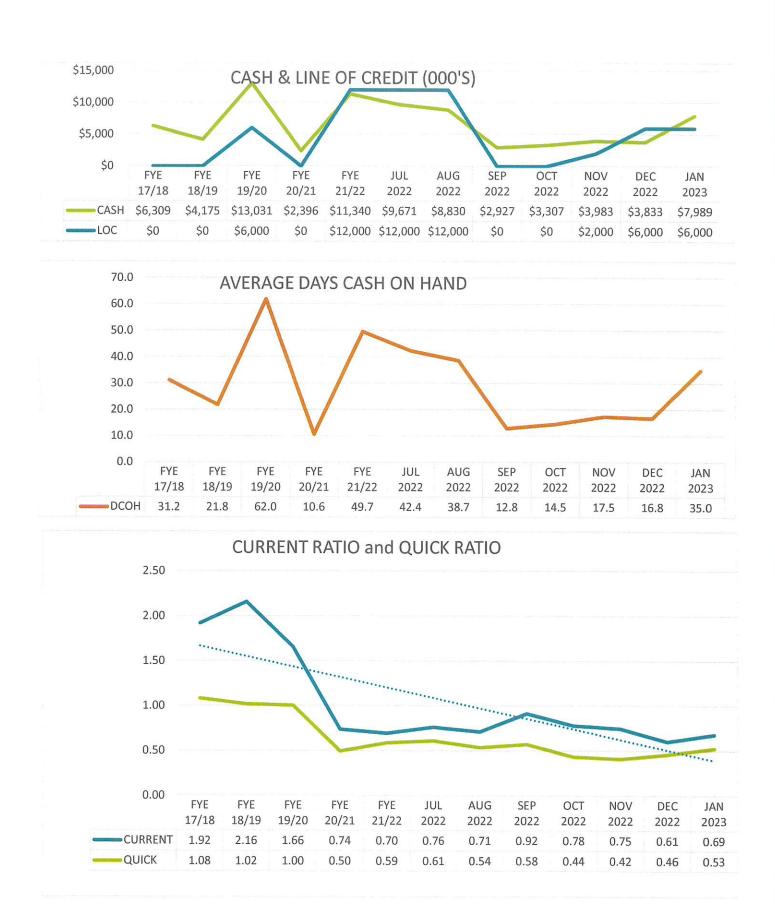

eflects the average number of days that it takes to pay routine bills. Lower numbers are desired. Calculated by dividing the Accounts Payable amount by the historical average daily cost of routine expenses.                                                                                                                                                                 |
| Line of Credit Balance (000's)                     | The amount that is currently borrowed from a lending institution as of a given point in time.                                                                                                                                                                                                                                                                                   |

3-4





3-L

# **EXECUTIVE FINANCIAL SUMMARY SEVEN MONTHS ENDING JANUARY 31, 2023**

|            | S                                      | STATEMENT OF REV | ENUE AND EXPE | ISE | S-N | MONTH & YTD     |                |                    |
|------------|----------------------------------------|------------------|---------------|-----|-----|-----------------|----------------|--------------------|
| REF        |                                        | 01/31/23         | 01/31/23      |     |     | YTD             | YTD            | YTD                |
| LINE#      |                                        | ACTUAL           | BUDGET        |     |     | ACTUAL          | BUDGET         | DIFFERENCE         |
|            |                                        |                  |