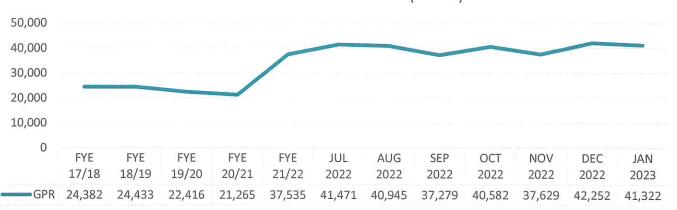

| This measurement illustrates that Net Patient Revenues basically only cover Total Labor Expense, and that all of the Other Revenues and Supplemental Incomes are necessary to cover the remaining operational Expenses and EBIDA required to operate the Hospital.                                                                   |
| Operating Revenues (Normalized), Expenses, Staffing Expenses, and EBIDA (Normalized) | This graph illustrates the "normalization" of Operating Revenues and EBIDA, by reallocating proportionate Supplemental Revenues and related Expenses into the current month and YTD results.                                                                                                                                         |



### GROSS PATIENT REVENUE (000's)



#### NET PATIENT REVENUE AS % OF GROSS









OPERATING REVENUE (NORMALIZED), OPERATING EXPENSE, 10,009TAFFING EXPENSE, AND EBIDA (NORMALIZED) (000's)



#### SAN GORGONIO HEALTHCARE DISTRICT & HOSPITAL - BANNING, CA Month-to Month FYE June 30, 2023

Statement of Revenue and Expense

|                                          | Statement           |                        | and Expens          |                     |              |