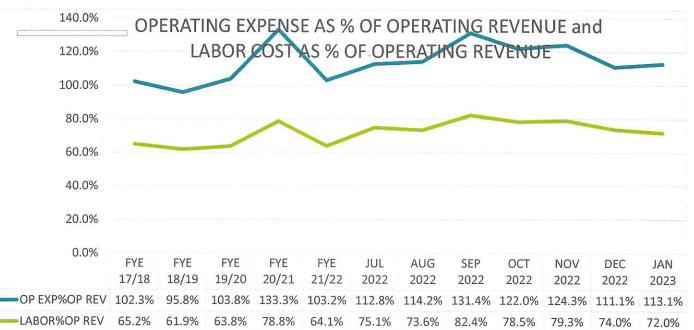

tes that Net Patient Revenues basically only cover Total Labor Expense, and that all of the Other Revenues and Supplemental Incomes are necessary to cover the remaining operational Expenses and EBIDA required to operate the Hospital.                                                                   |
| Operating Revenues (Normalized), Expenses, Staffing Expenses, and EBIDA (Normalized) | This graph illustrates the "normalization" of Operating Revenues and EBIDA, by reallocating proportionate Supplemental Revenues and related Expenses into the current month and YTD results.                                                                                                                                         |



### GROSS PATIENT REVENUE (000's)



#### NET PATIENT REVENUE AS % OF GROSS









OPERATING REVENUE (NORMALIZED), OPERATING EXPENSE, 10,009TAFFING EXPENSE, AND EBIDA (NORMALIZED) (000's)



#### SAN GORGONIO HEALTHCARE DISTRICT & HOSPITAL - BANNING, CA Month-to Month FYE June 30, 2023

Statement of Revenue and Expense

|                                          | Statement           |                        | and Expens          |                     |              |