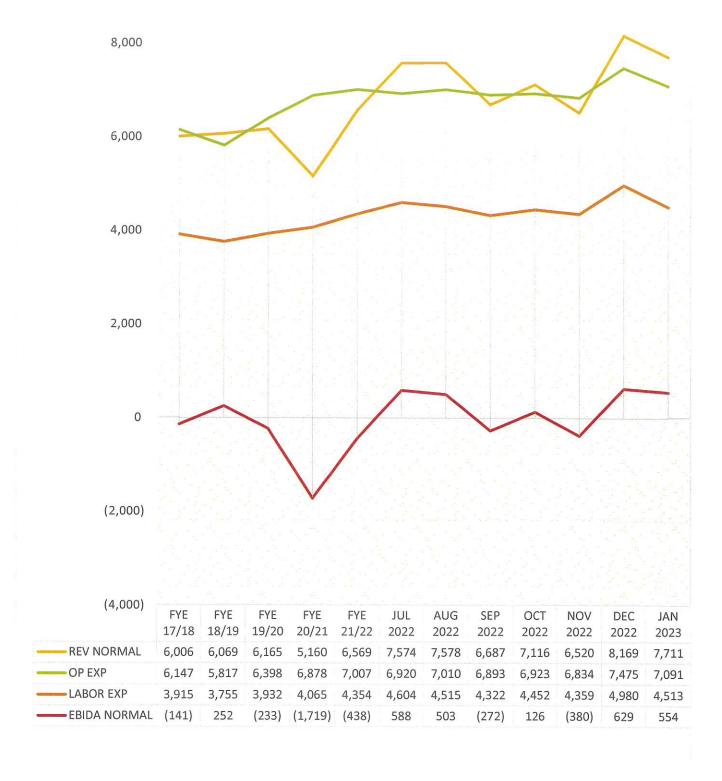

upplemental Incomes are necessary to cover the remaining operational Expenses and EBIDA required to operate the Hospital.                                                                   |
| Operating Revenues (Normalized), Expenses, Staffing Expenses, and EBIDA (Normalized) | This graph illustrates the "normalization" of Operating Revenues and EBIDA, by reallocating proportionate Supplemental Revenues and related Expenses into the current month and YTD results.                                                                                                                                         |



### GROSS PATIENT REVENUE (000's)



#### NET PATIENT REVENUE AS % OF GROSS









OPERATING REVENUE (NORMALIZED), OPERATING EXPENSE, 10,009TAFFING EXPENSE, AND EBIDA (NORMALIZED) (000's)



#### SAN GORGONIO HEALTHCARE DISTRICT & HOSPITAL - BANNING, CA Month-to Month FYE June 30, 2023

Statement of Revenue and Expense

|                                          | Statement           |                        | and Expens          |                     |              |