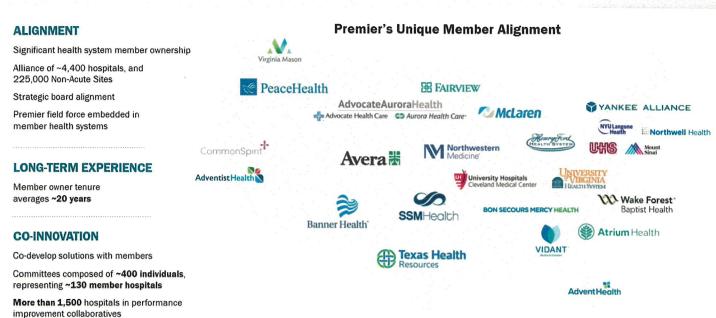

company.
- Five (5) health system members are representatives on our board.
- Approximately 500 Premier employees work daily inside our member health systems across the U.S.
- ALL of the above, results in <u>strategic relationships</u> and aligning priorities.

Headquartered in Charlotte, N.C., Premier is passionate about transforming American healthcare. Named by The Ethisphere® Institute as one of the 2021 World's Most Ethical Companies® for the 15th year in a row, Premier was selected for continuing to "understand the importance of leading, making hard but values-based decisions and its overall commitment to integrity." Premier's network is wide and vast. The image below is a small sampling of the health systems we partner with.



## PREMIER'S UNIQUE MEMBER MODEL DRIVES INNOVATION







Premier has also now topped KLAS' value-based care consulting ranking for a third year. The award was announced recently in the 2022 Best In KLAS: Software & Services Report, which is based on feedback from thousands of healthcare providers that KLAS interviews every year. Premier was previously awarded this Best in KLAS designation in 2016 and 2017. Premier Inc. Receives 2022 Best in KLAS Award for Value-Based Care Consulting.



Our award-winning and revolutionary technologies enable our members to collaborate more easily and efficiently. Our goal is to improve our members' quality outcomes, while safely reducing costs. By engaging members and revealing new opportunities, we empower the alliance to improve the performance of healthcare organizations, helping them do what they do best