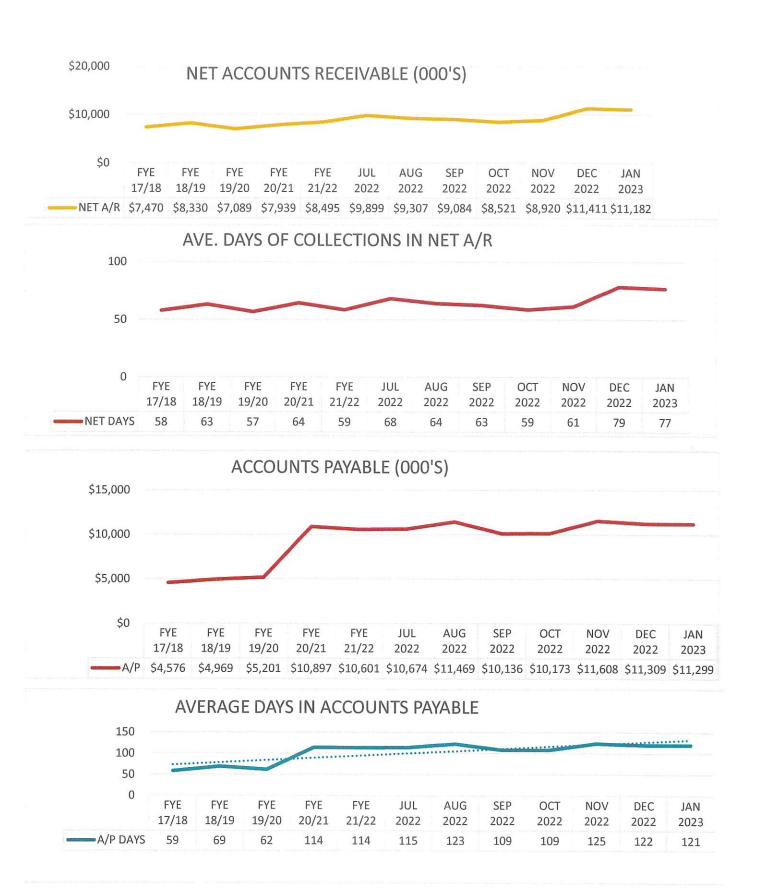

lects the average number of days that it takes to pay routine bills. Lower numbers are desired. Calculated by dividing the Accounts Payable amount by the historical average daily cost of routine expenses.                                                                                                                                                                 |
| Line of Credit Balance (000's)                     | The amount that is currently borrowed from a lending institution as of a given point in time.                                                                                                                                                                                                                                                                                   |

3-4





3-L

# **EXECUTIVE FINANCIAL SUMMARY SEVEN MONTHS ENDING JANUARY 31, 2023**

|            | S                                      | STATEMENT OF REV | ENUE AND EXPE | ISE | S-N | MONTH & YTD     |                |                    |
|------------|----------------------------------------|------------------|---------------|-----|-----|-----------------|----------------|--------------------|
| REF        |                                        | 01/31/23         | 01/31/23      |     |     | YTD             | YTD            | YTD                |
| LINE#      |                                        | ACTUAL           | BUDGET        |     |     | ACTUAL          | BUDGET         | DIFFERENCE         |
|            |                                        |                  |