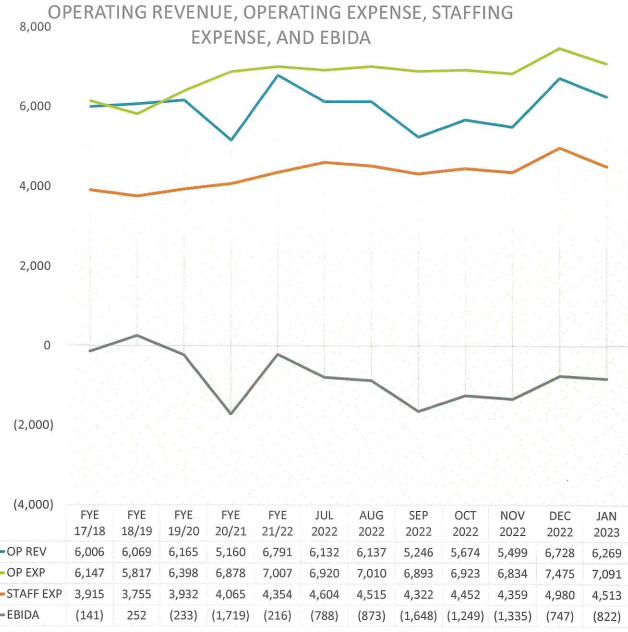

s that Net Patient Revenues basically only cover Total Labor Expense, and that all of the Other Revenues and Supplemental Incomes are necessary to cover the remaining operational Expenses and EBIDA required to operate the Hospital.                                                                   |
| Operating Revenues (Normalized), Expenses, Staffing Expenses, and EBIDA (Normalized) | This graph illustrates the "normalization" of Operating Revenues and EBIDA, by reallocating proportionate Supplemental Revenues and related Expenses into the current month and YTD results.                                                                                                                                         |



### GROSS PATIENT REVENUE (000's)



#### NET PATIENT REVENUE AS % OF GROSS









OPERATING REVENUE (NORMALIZED), OPERATING EXPENSE, 10,009TAFFING EXPENSE, AND EBIDA (NORMALIZED) (000's)



#### SAN GORGONIO HEALTHCARE DISTRICT & HOSPITAL - BANNING, CA Month-to Month FYE June 30, 2023

Statement of Revenue and Expense

|                                          | Statement           |                        | and Expens          |                     |              |