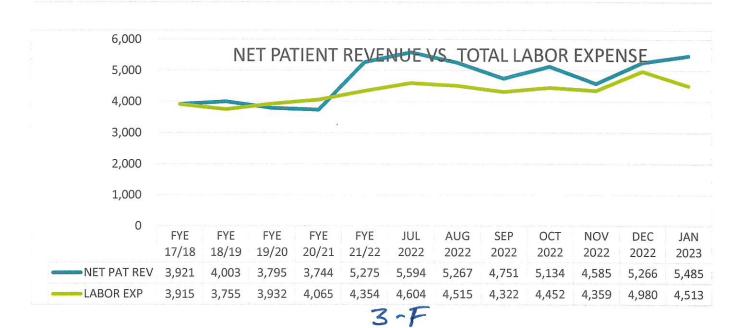

that Net Patient Revenues basically only cover Total Labor Expense, and that all of the Other Revenues and Supplemental Incomes are necessary to cover the remaining operational Expenses and EBIDA required to operate the Hospital.                                                                   |
| Operating Revenues (Normalized), Expenses, Staffing Expenses, and EBIDA (Normalized) | This graph illustrates the "normalization" of Operating Revenues and EBIDA, by reallocating proportionate Supplemental Revenues and related Expenses into the current month and YTD results.                                                                                                                                         |



### GROSS PATIENT REVENUE (000's)



#### NET PATIENT REVENUE AS % OF GROSS









OPERATING REVENUE (NORMALIZED), OPERATING EXPENSE, 10,009TAFFING EXPENSE, AND EBIDA (NORMALIZED) (000's)



#### SAN GORGONIO HEALTHCARE DISTRICT & HOSPITAL - BANNING, CA Month-to Month FYE June 30, 2023

Statement of Revenue and Expense

|                                          | Statement           |                        | and Expens          |                     |              |