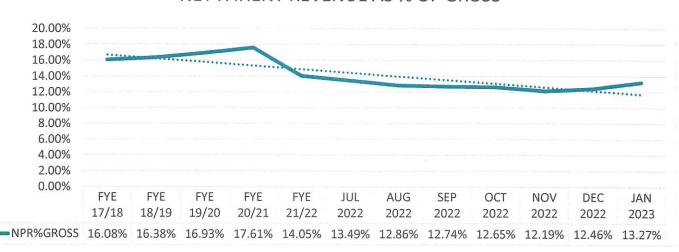

rates that Net Patient Revenues basically only cover Total Labor Expense, and that all of the Other Revenues and Supplemental Incomes are necessary to cover the remaining operational Expenses and EBIDA required to operate the Hospital.                                                                   |
| Operating Revenues (Normalized), Expenses, Staffing Expenses, and EBIDA (Normalized) | This graph illustrates the "normalization" of Operating Revenues and EBIDA, by reallocating proportionate Supplemental Revenues and related Expenses into the current month and YTD results.                                                                                                                                         |



### GROSS PATIENT REVENUE (000's)



#### NET PATIENT REVENUE AS % OF GROSS









OPERATING REVENUE (NORMALIZED), OPERATING EXPENSE, 10,009TAFFING EXPENSE, AND EBIDA (NORMALIZED) (000's)



#### SAN GORGONIO HEALTHCARE DISTRICT & HOSPITAL - BANNING, CA Month-to Month FYE June 30, 2023

Statement of Revenue and Expense

|                                          | Statement           |                        | and Expens          |                     |              |