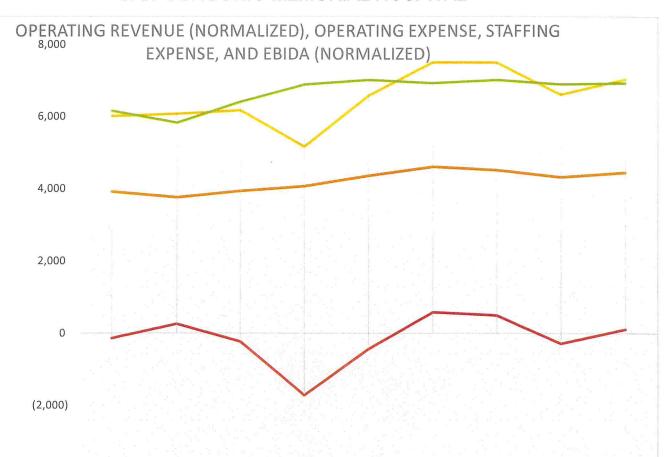

Operating Revenues (Normalized), Expenses, Staffing Expenses, and EBIDA (Normalized)

Represents total charges (before discounts and allowances) made for all patient services provided.

Equals the sum of all (patient) charges for services provided that are due to the hospital, less estimated adjustments for discounts and other contractual disallowances for which the patients may be entitled.

Reflects the percentage of Gross Patient Revenues (charges) that are expected to be collected. Calculated by dividing Net Patient Revenue by the Gross Patient Revenue.

This reflects all Revenues available for payment of Operating Expenses. This includes Net Patient Revenue plus all other forms of miscellaneous Revenues.

Represents the total staffing expenses of the Hospital

Identifies what portion the Operating Revenues are spent on staffing costs.

Operating Expense reflects all costs needed to fund the Hospital's business operations.

Identifies the relationship that Operating Expenses have to the Total Operating Revenues.

Earnings Before Interest, Depreciation, and Amortization. This reflects the difference between Net Operating Revenues and Total Operating Expense. This is a quick measurment of the Hospital's ability to meet its financial obligations and have additional funds for equipment replacement and future growth of the organization.

This measurement is a guage of the surplus (or deficit) of funds available for operations and future growth.

This measurement illustrates that Net Patient Revenues basically only cover Total Labor Expense, and that all of the Other Revenues and Supplemental Incomes are necessary to cover the remaining operational Expenses and EBIDA required to operate the Hospital.

This graph illustrates the "normalization" of Operating Revenues and EBIDA, by reallocating proportionate Supplemental Revenues and related Expenses into the current month and YTD results.

3-F

| (4 000)      |           |           |           |           |           |          |          |          |          |
|--------------|-----------|-----------|-----------|-----------|-----------|----------|----------|----------|----------|
| (4,000)      | FYE 17/18 | FYE 18/19 | FYE 19/20 | FYE 20/21 | FYE 21/22 | JUL 2022 | AUG 2022 | SEP 2022 | OCT 2022 |
| REV NORMAL   | 6,006     | 6,069     | 6,165     | 5,160     | 6,569     | 7,494    | 7,499    | 6,608    | 7,037    |
| OP EXP       | 6,147     | 5,817     | 6,398     | 6,878     | 7,007     | 6,920    | 7,010    | 6,893    | 6,923    |
| LABOR EXP    | 3,915     | 3,755     | 3,932     | 4,065     | 4,354     | 4,604    | 4,515    | 4,322    | 4,452    |
| EBIDA NORMAL | (141)     | 252       | (233)     | (1,719)   | (438)     | 574      | 489      | (285)    | 113      |