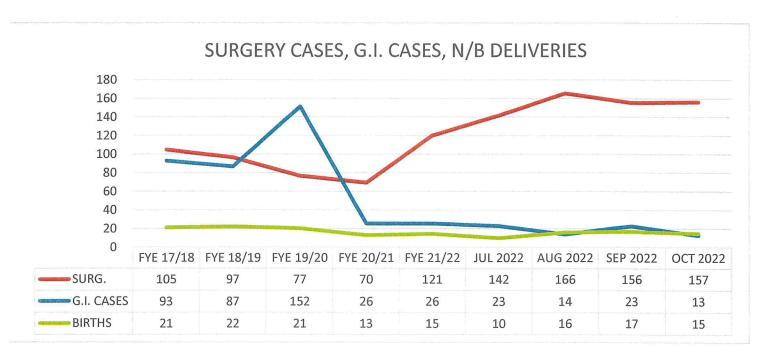

#### **Month** – Adjustments and Items of note:

- The October Surgery visits remained high again at 157 plus 13 G.I. procedures.
- The Emergency visits were also high at 3,619.
- Deductions from Revenues were favorably impacted by \$41K for the Residency Program.
- Total Operating Expenses were \$812K below budget (see comments below)
- A revised September and YTD September Statement of Revenues and Expenses are included with this packet to update the Medicare Contractuals consistent with the FYE 2022 cost report. (see Pages 12 and 13 of the October Financial Report).

October's inpatient average daily census was 18.8. Adjusted Patient Days were 7.3% under budget (1,772 vs. 1,911) which includes the Patient Days which were 39% below budget (582 vs. 960). Emergency Visits were 11.8% over budget (3,619 vs. 3,237), and overall Surgeries were over budget by 30% (157 vs. 121).

**YTD** - Inpatient average daily census was 20.9. Adjusted Patient Days were 8.9% under budget (7,051 vs. 7,708) and Patient Days were 34% below budget (2,567 vs. 3,872). Emergency Visits were 9.3% over budget (14,359 vs. 13,136), and overall Surgeries were over budget by 26% (621 vs. 492).

#### Positive takeaways:

- 1) Total Surgeries were 30% over budget.
- 2) Emergency Visits were 12% over budget
- 3) Operating Expenses were \$812K under budget.
- 4) EBIDA performance was \$304K better than expected and \$1.1M on a YTD basis

G.I. Cases (Monthly)

Newborn Deliveries (Monthly)

Represents the number of patients who sought services at the emergency room.

Equals the number of patients who had a surgical procedure(s) performed.

Number of patients who had a gastrointestinal exam performed.

Number of babies delivered.

Represents an equivalancy of full-time staff worked. One FTE is equivalent of working 40 hours per week, 80 hours per pay period, 173.3 hours per 30 day month, or 2,080 hours in a 52 week year. This calculation divides the number of hours worked by the number of hours in the respective work period (40, 80, etc.) Example: 340 hours worked in an 80 hour pay period = 4.25 FTE's