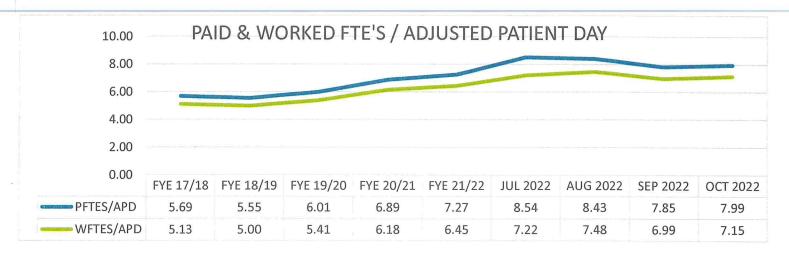

#### **PRODUCTIVITY**

Worked FTEs (includes Registry FTEs)

Worked FTES per APD

Paid FTEs (includes Registry FTEs)

Paid FTES per APD

ADJUSTED PATIENT DAYS

Represents number of patients admitted/discharged into and out of the hospital.

Divides the Total Worked FTE's by the daily average of the Adjusted Patient Days.

Represents an equivalancy of full-time staff paid. One FTE is equivalent of working 40 hours per week, 80 hours per pay period, 173.3 hours per 30 day month, or 2,080 hours in a 52 week year. This calculation divides the number of hours paid (includes all hours paid consisting of worked hours, PTO hours, sick pay, etc.) by the number of hours in the respective work period (40, 80, etc.) Example: 500 hours paid in an 80 hour pay period = 6.25 FTE's.

Divides the Total Paid FTE's by the daily average of the Adjusted Patient Days.

This is a blend of total patient days stayed in the hospital for a month, plus an equivalency factor (based on average inpatient revenue per patient day) applied to the outpatient revenues in order to account for outpatient workloads.