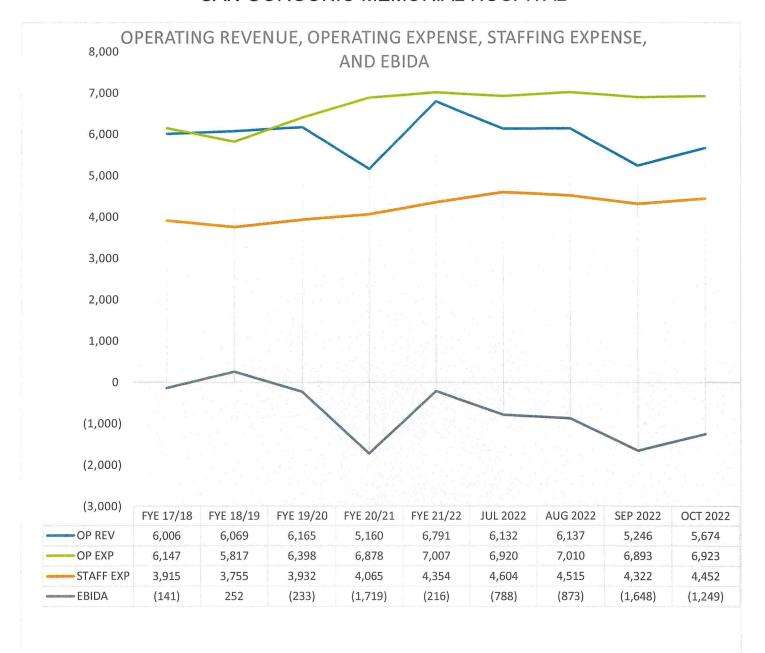

Operating Revenues (Normalized), Expenses, Staffing Expenses, and EBIDA (Normalized)

Represents total charges (before discounts and allowances) made for all patient services provided.

Equals the sum of all (patient) charges for services provided that are due to the hospital, less estimated adjustments for discounts and other contractual disallowances for which the patients may be entitled.

Identifies the relationship that Operating Expenses have to the Total Operating Revenues.

Earnings Before Interest, Depreciation, and Amortization. This reflects the difference between Net Operating Revenues and Total Operating Expense. This is a quick measurment of the Hospital's ability to meet its financial obligations and have additional funds for equipment replacement and future growth of the organization.

This measurement is a guage of the surplus (or deficit) of funds available for operations and future growth.

This measurement illustrates that Net Patient Revenues basically only cover Total Labor Expense, and that all of the Other Revenues and Supplemental Incomes are necessary to cover the remaining operational Expenses and EBIDA required to operate the Hospital.

This graph illustrates the "normalization" of Operating Revenues and EBIDA, by reallocating proportionate Supplemental Revenues and related Expenses into the current month and YTD results.

3-F

| (4 000)      |           |           |           |           |           |          |          |          |          |
|--------------|-----------|-----------|-----------|-----------|-----------|----------|----------|----------|----------|
| (4,000)      | FYE 17/18 | FYE 18/19 | FYE 19/20 | FYE 20/21 | FYE 21/22 | JUL 2022 | AUG 2022 | SEP 2022 | OCT 2022 |
| REV NORMAL   | 6,006     | 6,069     | 6,165     | 5,160     | 6,569     | 7,494    | 7,499    | 6,608    | 7,037    |
| OP EXP       | 6,147     | 5,817     | 6,398     | 6,878     | 7,007     | 6,920    | 7,010    | 6,893    | 6,923    |
| LABOR EXP    | 3,915     | 3,755     | 3,932     | 4,065     | 4,354     | 4,604    | 4,515    | 4,322    | 4,452    |
| EBIDA NORMAL | (141)     | 252       | (233)     | (1,719)   | (438)     | 574      | 489      | (285)    | 113      |