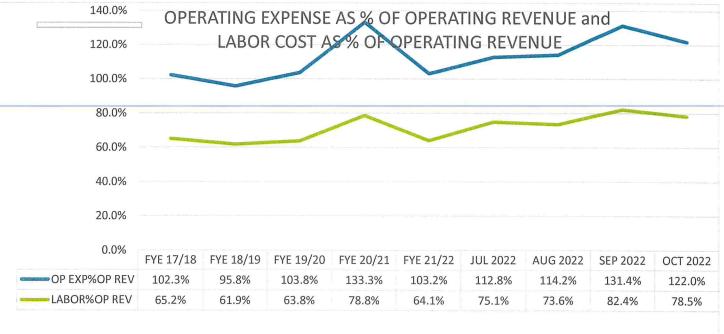

SWB + Contract Labor as % of Total Operating Revenue

Total Operating Expense (TOE) (000's)(Monthly Ave.)

TOE as % of Total Operating Revenue

EBIDA (000's)(Monthly Average)

EBIDA as % of NPR

Net Patient Revenue vs. Total Labor Expense

Represents the total staffing expenses of the Hospital

Identifies what portion the Operating Revenues are spent on staffing costs.

Operating Expense reflects all costs needed to fund the Hospital's business operations.

Identifies the relationship that Operating Expenses have to the Total Operating Revenues.

Earnings Before Interest, Depreciation, and Amortization. This reflects the difference between Net Operating Revenues and Total Operating Expense. This is a quick measurment of the Hospital's ability to meet its financial obligations and have additional funds for equipment replacement and future growth of the organization.