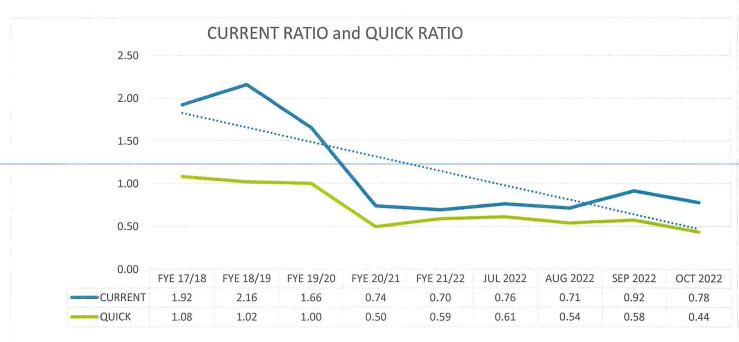

es) to pay its upcoming obligations. Desired position is greater than 1:00 to 1:00, preferably at least 1:25 to 1:00 or greater. This measures the Cash + Net Accounts Receivable compared to the Current Liabilities. Desired ratio is greater than Quick Ratio 1.00: 1.00. Reflects payment obligations of the Hospital as of a point in time. Excludes Loans, Payroll and other Debt obligations. Accounts Payable (000's) Lower values are desired. Reflects the average number of days that it takes to pay routine bills. Lower numbers are desired. Calculated by Accounts Payable Days dividing the Accounts Payable amount by the historical average daily cost of routine expenses. The amount that is currently borrowed from a lending institution as of a given point in time. Line of Credit Balance (000's)









### EXECUTIVE FINANCIAL SUMMARY FOUR MONTHS ENDING OCTOBER 31, 2022

|       | STATEMENT OF REVENUE AND EXPENSES - MONTH & YTD |                |                |  |    |               |    |               |    |              |  |  |
|-------|-------------------------------------------------|----------------|----------------|--|----|---------------|----|---------------|----|--------------|--|--|
| REF   |                                                 | 10/31/22       | 10/31/22       |  |    | YTD           |    | YTD           |    | YTD          |  |  |
| LINE# |                                                 | ACTUAL         | BUDGET         |  |    | ACTUAL        |    | BUDGET        |    | DIFFERENCE   |  |  |
|       |                                                 |