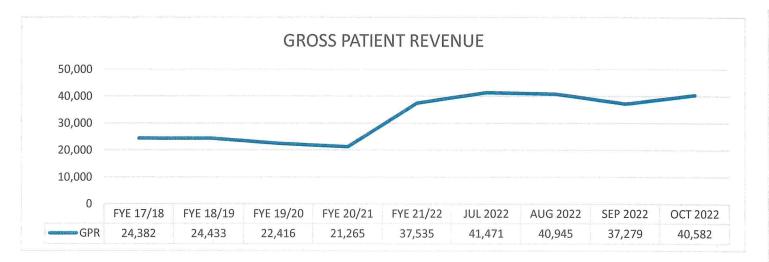

#### INCOME STATEMENT

Gross Patient Revenue (000's) (Monthly Ave.)

Net Patient Revenue (NPR) (000's) (Monthly Ave.)

NPR as % of Gross

Total Operating Revenue (000's) (Monthly Ave.)

Salaries, Wages, Benefits & Contract Labor (000's) (Monthly Ave.)

Operating Revenues (Normalized), Expenses, Staffing Expenses, and EBIDA (Normalized)

Represents total charges (before discounts and allowances) made for all patient services provided.

Equals the sum of all (patient) charges for services provided that are due to the hospital, less estimated adjustments for discounts and other contractual disallowances for which the patients may be entitled.