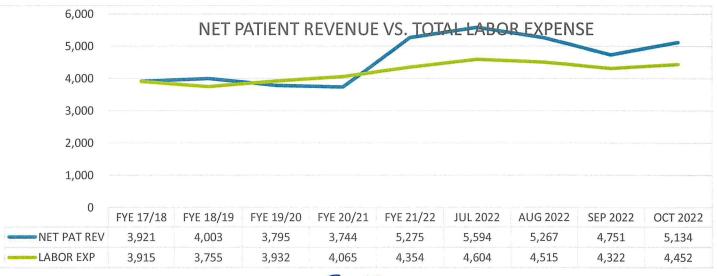

SWB + Contract Labor as % of Total Operating Revenue

Total Operating Expense (TOE) (000's)(Monthly Ave.)

TOE as % of Total Operating Revenue

EBIDA (000's)(Monthly Average)

EBIDA as % of NPR

Net Patient Revenue vs. Total Labor Expense

This measurement is a guage of the surplus (or deficit) of funds available for operations and future growth.

This measurement illustrates that Net Patient Revenues basically only cover Total Labor Expense, and that all of the Other Revenues and Supplemental Incomes are necessary to cover the remaining operational Expenses and EBIDA required to operate the Hospital.