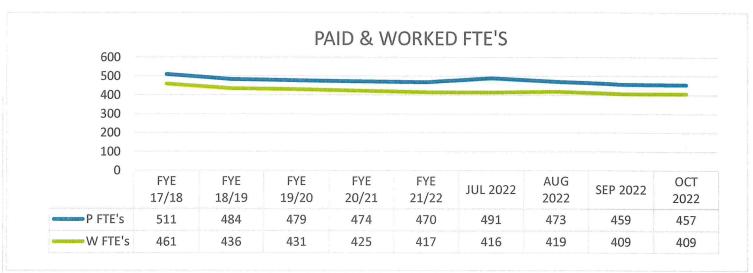

#### **PRODUCTIVITY**

Worked FTEs (includes Registry FTEs)

Worked FTES per APD

Paid FTEs (includes Registry FTEs)

Paid FTES per APD

ADJUSTED PATIENT DAYS

Represents number of patients admitted/discharged into and out of the hospital.

Number of babies delivered.

Represents an equivalancy of full-time staff worked. One FTE is equivalent of working 40 hours per week, 80 hours per pay period, 173.3 hours per 30 day month, or 2,080 hours in a 52 week year. This calculation divides the number of hours worked by the number of hours in the respective work period (40, 80, etc.) Example: 340 hours worked in an 80 hour pay period = 4.25 FTE's

Divides the Total Worked FTE's by the daily average of the Adjusted Patient Days.

Represents an equivalancy of full-time staff paid. One FTE is equivalent of working 40 hours per week, 80 hours per pay period, 173.3 hours per 30 day month, or 2,080 hours in a 52 week year. This calculation divides the number of hours paid (includes all hours paid consisting of worked hours, PTO hours, sick pay, etc.) by the number of hours in the respective work period (40, 80, etc.) Example: 500 hours paid in an 80 hour pay period = 6.25 FTE's.