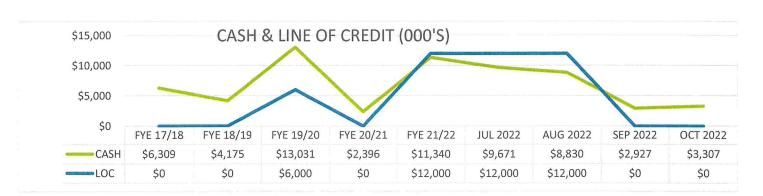

Patient cash collections in October were \$5.89M compared to September (\$5.12M). The Gross A/R Days increased just slightly from 63.6 in September to 64.1 in October. Cash balances were \$3.3M compared to \$2.93M in September. Again, the major factor causing the low Cash balance was that the Line of Credit was still paid down to -0- starting on September 16, and the Line of Credit was not accessed until early November. Even with this, the Accounts Payable increased slightly to \$10.17M compared to \$10.14M in September. Other notable activity on the Balance Sheet: Prepaid Expenses due to audit reclassifications of leases for \$2.0M and booking a legal settlement estimated at \$3.4M,