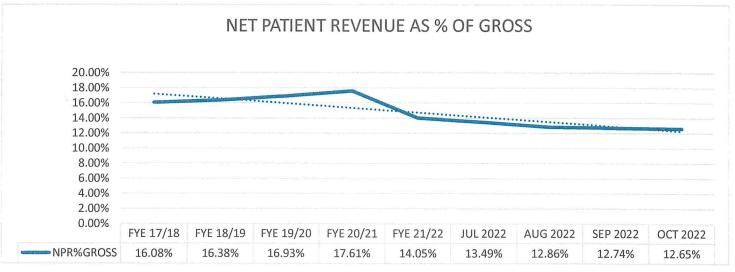

#### INCOME STATEMENT

Gross Patient Revenue (000's) (Monthly Ave.)

Net Patient Revenue (NPR) (000's) (Monthly Ave.)

NPR as % of Gross

Total Operating Revenue (000's) (Monthly Ave.)

Salaries, Wages, Benefits & Contract Labor (000's) (Monthly Ave.)

Reflects the percentage of Gross Patient Revenues (charges) that are expected to be collected. Calculated by dividing Net Patient Revenue by the Gross Patient Revenue.

This reflects all Revenues available for payment of Operating Expenses. This includes Net Patient Revenue plus all other forms of miscellaneous Revenues.