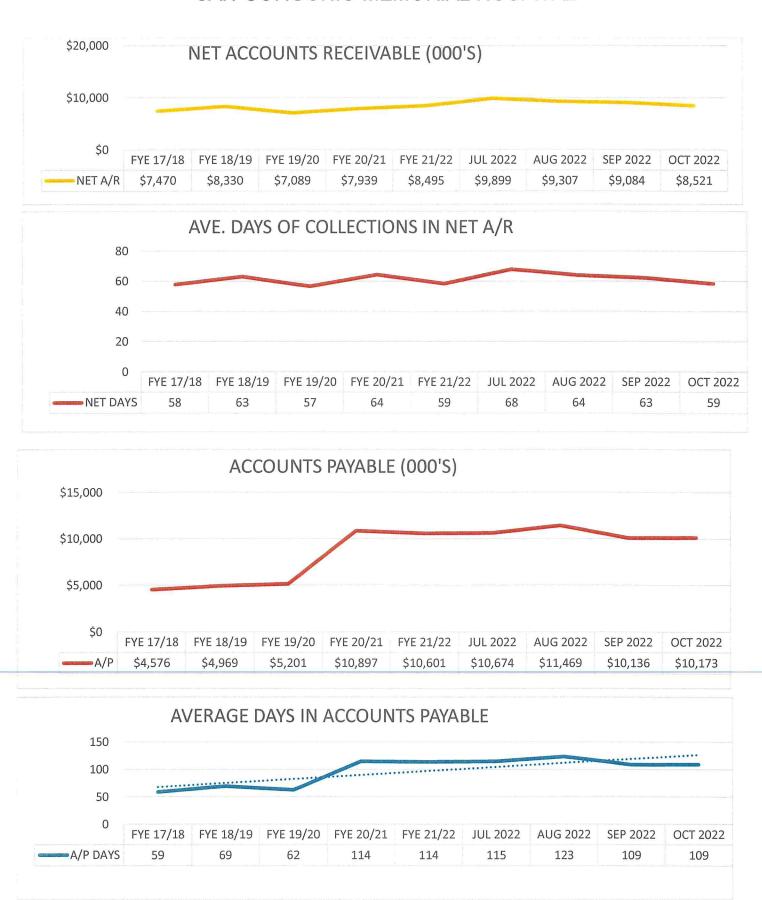

#### **Balance Sheet/Cash Flow**

Note: Certain Balance Sheet items, including "Total Net Assets" include the impact of the final audit entries from the FYE June 30, 2022. Because these reports are prepared for internal users only, they do not purport to conform to the principles contained in U.S. GAAP.

Patient cash collections in October were \$5.89M compared to September (\$5.12M). The Gross A/R Days increased just slightly from 63.6 in September to 64.1 in October. Cash balances were \$3.3M compared to \$2.93M in September. Again, the major factor causing the low Cash balance was that the Line of Credit was still paid down to -0- starting on September 16, and the Line of Credit was not accessed until early November. Even with this, the Accounts Payable increased slightly to \$10.17M compared to \$10.14M in September. Other notable activity on the Balance Sheet: Prepaid Expenses due to audit reclassifications of leases for \$2.0M and booking a legal settlement estimated at \$3.4M,