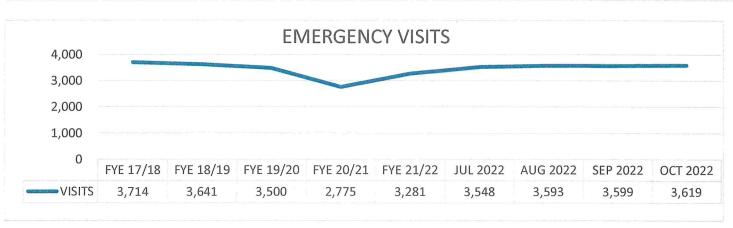

#### **Month** – Adjustments and Items of note:

- The October Surgery visits remained high again at 157 plus 13 G.I. procedures.
- The Emergency visits were also high at 3,619.
- Deductions from Revenues were favorably impacted by \$41K for the Residency Program.
- Total Operating Expenses were \$812K below budget (see comments below)
- A revised September and YTD September Statement of Revenues and Expenses are included with this packet to update the Medicare Contractuals consistent with the FYE 2022 cost report. (see Pages 12 and 13 of the October Financial Report).

October's inpatient average daily census was 18.8. Adjusted Patient Days were 7.3% under budget (1,772 vs. 1,911) which includes the Patient Days which were 39% below budget (582 vs. 960). Emergency Visits were 11.8% over budget (3,619 vs. 3,237), and overall Surgeries were over budget by 30% (157 vs. 121).

**YTD** - Inpatient average daily census was 20.9. Adjusted Patient Days were 8.9% under budget (7,051 vs. 7,708) and Patient Days were 34% below budget (2,567 vs. 3,872). Emergency Visits were 9.3% over budget (14,359 vs. 13,136), and overall Surgeries were over budget by 26% (621 vs. 492).

#### Positive takeaways:

- 1) Total Surgeries were 30% over budget.
- 2) Emergency Visits were 12% over budget
- 3) Operating Expenses were \$812K under budget.
- 4) EBIDA performance was \$304K better than expected and \$1.1M on a YTD basis

Represents the number of patients who sought services at the emergency room.

Equals the number of patients who had a surgical procedure(s) performed.

Number of patients who had a gastrointestinal exam performed.