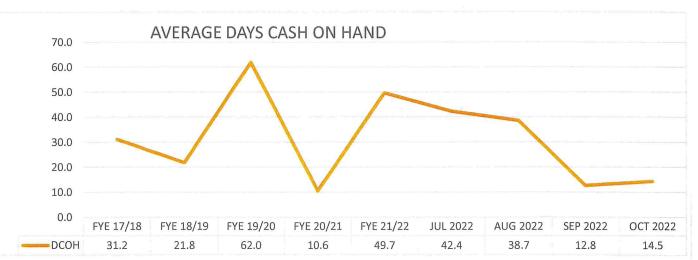

Patient cash collections in October were \$5.89M compared to September (\$5.12M). The Gross A/R Days increased just slightly from 63.6 in September to 64.1 in October. Cash balances were \$3.3M compared to \$2.93M in September. Again, the major factor causing the low Cash balance was that the Line of Credit was still paid down to -0- starting on September 16, and the Line of Credit was not accessed until early November. Even with this, the Accounts Payable increased slightly to \$10.17M compared to \$10.14M in September. Other notable activity on the Balance Sheet: Prepaid Expenses due to audit reclassifications of leases for \$2.0M and booking a legal settlement estimated at \$3.4M,