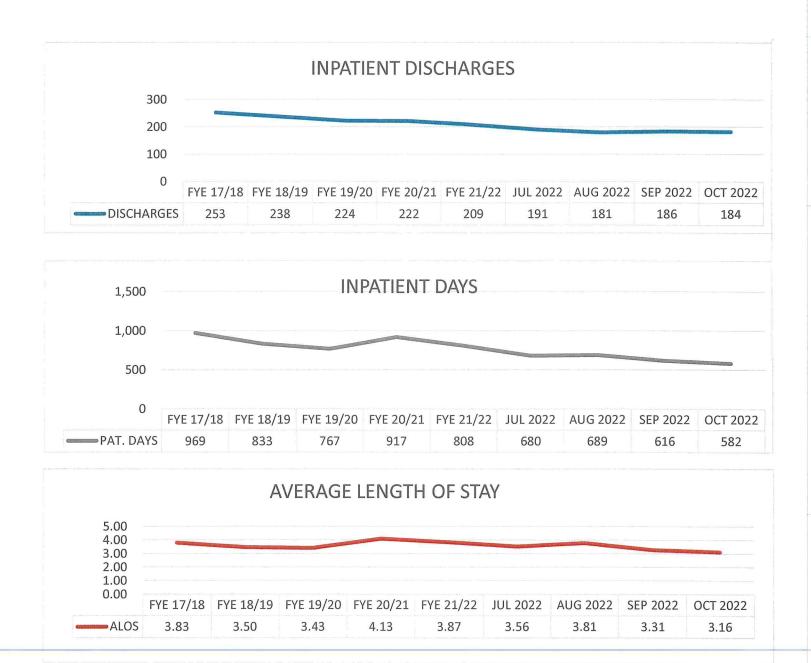

October's inpatient average daily census was 18.8. Adjusted Patient Days were 7.3% under budget (1,772 vs. 1,911) which includes the Patient Days which were 39% below budget (582 vs. 960). Emergency Visits were 11.8% over budget (3,619 vs. 3,237), and overall Surgeries were over budget by 30% (157 vs. 121).

**YTD** - Inpatient average daily census was 20.9. Adjusted Patient Days were 8.9% under budget (7,051 vs. 7,708) and Patient Days were 34% below budget (2,567 vs. 3,872). Emergency Visits were 9.3% over budget (14,359 vs. 13,136), and overall Surgeries were over budget by 26% (621 vs. 492).

#### **Negative takeaways:**

1) Inpatient Days are less than expected.

#### **STATISTICS**

Inpatient Admissions/Discharges (Monthly Average)

Patient Days (Monthly Average)

Average Daily Census (Inpatient)

Average Length of Stay (Inpatient)

Emergency Visits (Monthly Average)

Surgery Cases - Excluding G.I. (Monthly Average)

#### **PRODUCTIVITY**

Worked FTEs (includes Registry FTEs)

Worked FTES per APD

Paid FTEs (includes Registry FTEs)

Paid FTES per APD

ADJUSTED PATIENT DAYS

Represents number of patients admitted/discharged into and out of the hospital.

Each day a patient stays in the hospital is counted as a patient day. This count is normally done at midnight.

Equals the average number of inpatients in the hospital on any given day or month.

Represents that average number of days that inpatients stay in the hospital.